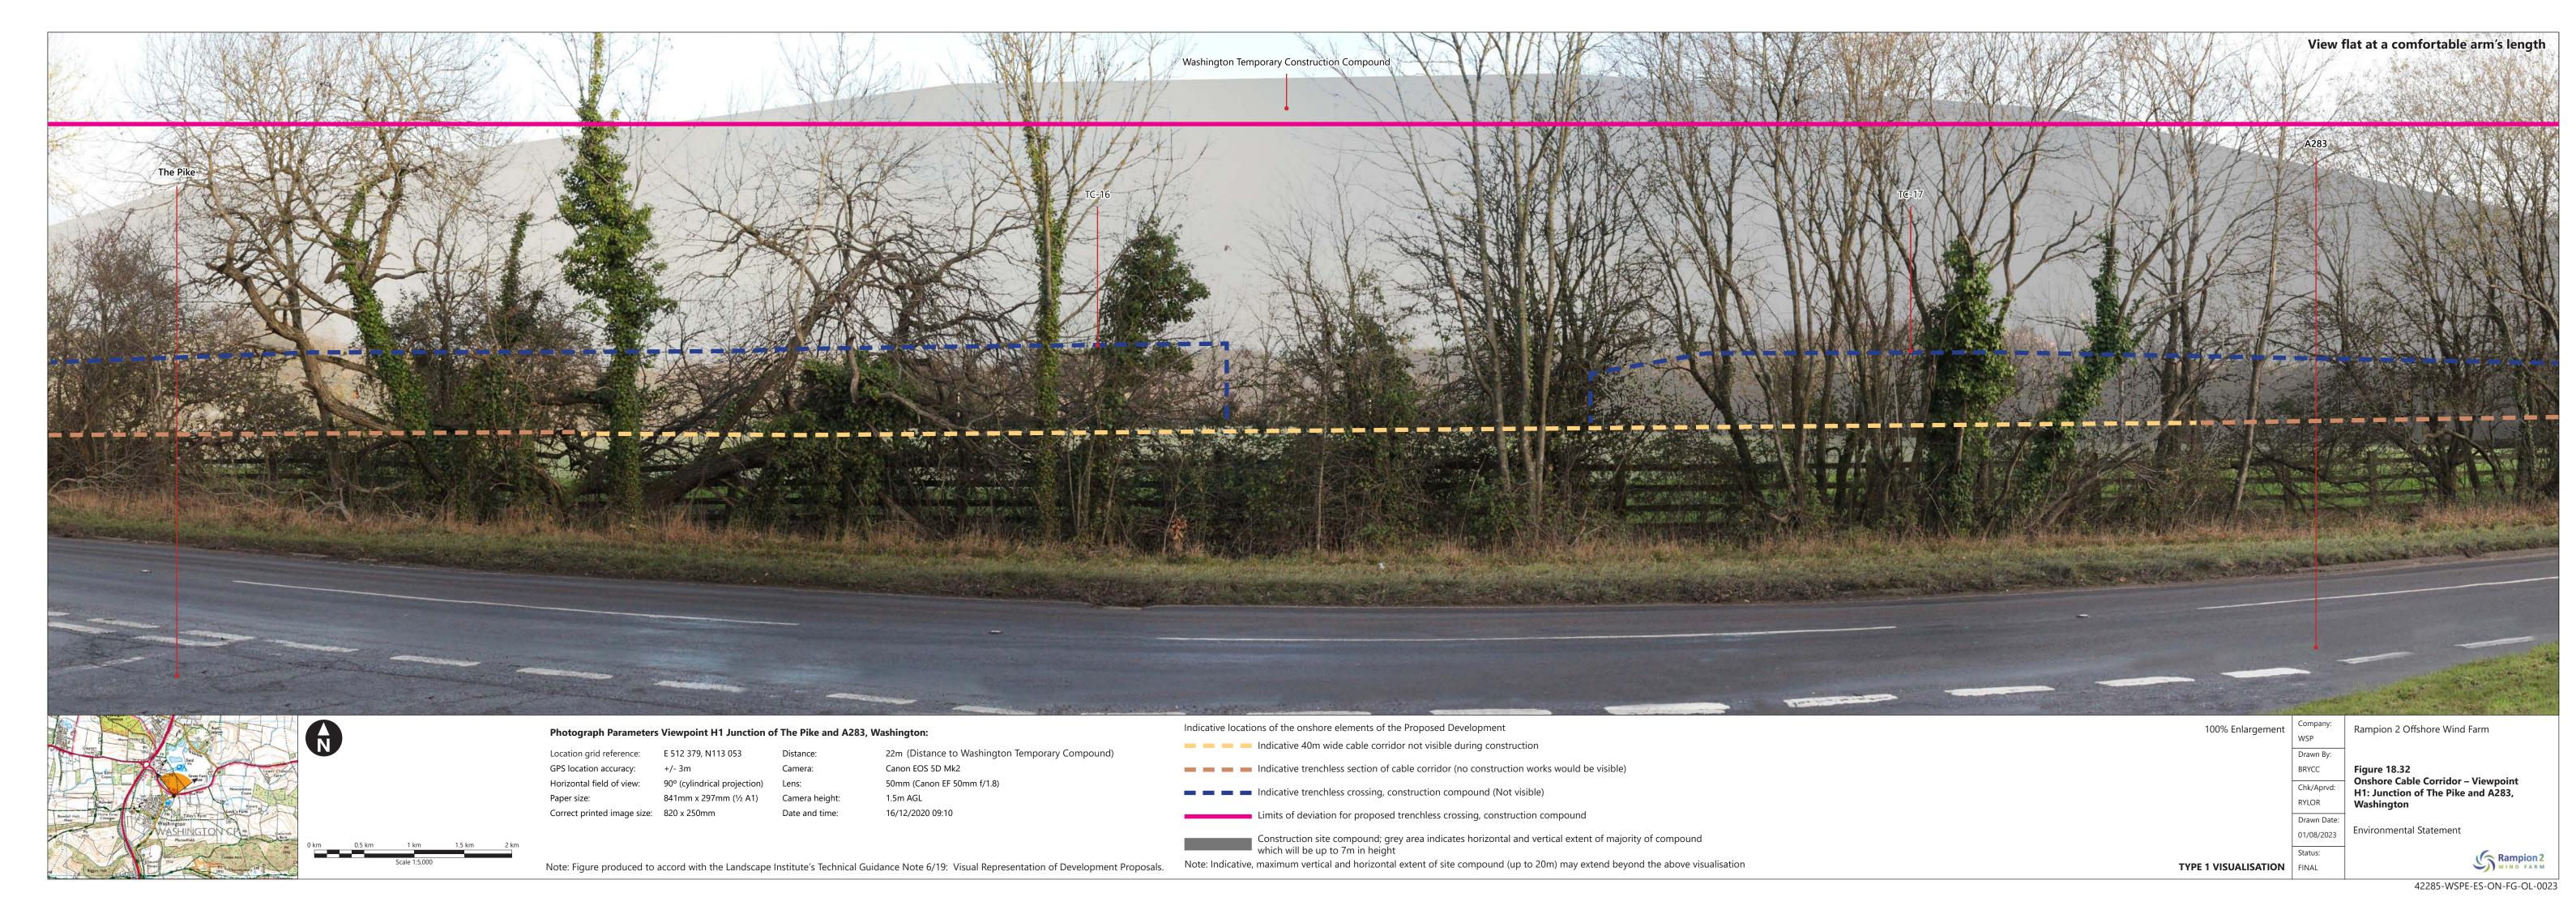

| Figure number   | Figure Title                                                                                    | APFP<br>number | Ecodoc<br>number | Revision | Revision<br>Date | Document<br>Part |
|-----------------|-------------------------------------------------------------------------------------------------|----------------|------------------|----------|------------------|------------------|
| Figure<br>18.25 | Onshore Cable<br>Corridor -<br>Viewpoint E:<br>Arundel Castle<br>(The Keep)                     | 5 (2) (a)      | 004866320-<br>01 | A        | 04/08/2023       | Part 2 of 6      |
| Figure<br>18.26 | Onshore Cable<br>Corridor -<br>Viewpoint E1a:<br>Arundel Park                                   | 5 (2) (a)      | 004866321-<br>01 | A        | 04/08/2023       | Part 2 of 6      |
| Figure<br>18.27 | Onshore Cable<br>Corridor -<br>Viewpoint E1b:<br>PRoW 2266<br>near Offham<br>Farm, Arundel      | 5 (2) (a)      | 004866322-<br>01 | A        | 04/08/2023       | Part 3 of 6      |
| Figure<br>18.28 | Onshore Cable<br>Corridor -<br>Viewpoint F1:<br>PRoW 2191_2<br>Barpham Hill                     | 5 (2) (a)      | 004866323-<br>01 | A        | 04/08/2023       | Part 3 of 6      |
| Figure<br>18.29 | Onshore Cable<br>Corridor -<br>Viewpoint F3:<br>PRoW 2173<br>North of<br>Blackpatch Hill        | 5 (2) (a)      | 004866324-<br>01 | A        | 04/08/2023       | Part 3 of 6      |
| Figure<br>18.30 | Onshore Cable<br>Corridor -<br>Viewpoint G:<br>Chantry Hill                                     | 5 (2) (a)      | 004866325-<br>01 | A        | 04/08/2023       | Part 3 of 6      |
| Figure<br>18.31 | Onshore Cable<br>Corridor -<br>Viewpoint H:<br>Washington                                       | 5 (2) (a)      | 004866326-<br>01 | A        | 04/08/2023       | Part 3 of 6      |
| Figure<br>18.32 | Onshore Cable<br>Corridor -<br>Viewpoint H1:<br>Junction of the<br>Pike and A238,<br>Washington | 5 (2) (a)      | 004866327-<br>01 | A        | 04/08/2023       | Part 3 of 6      |