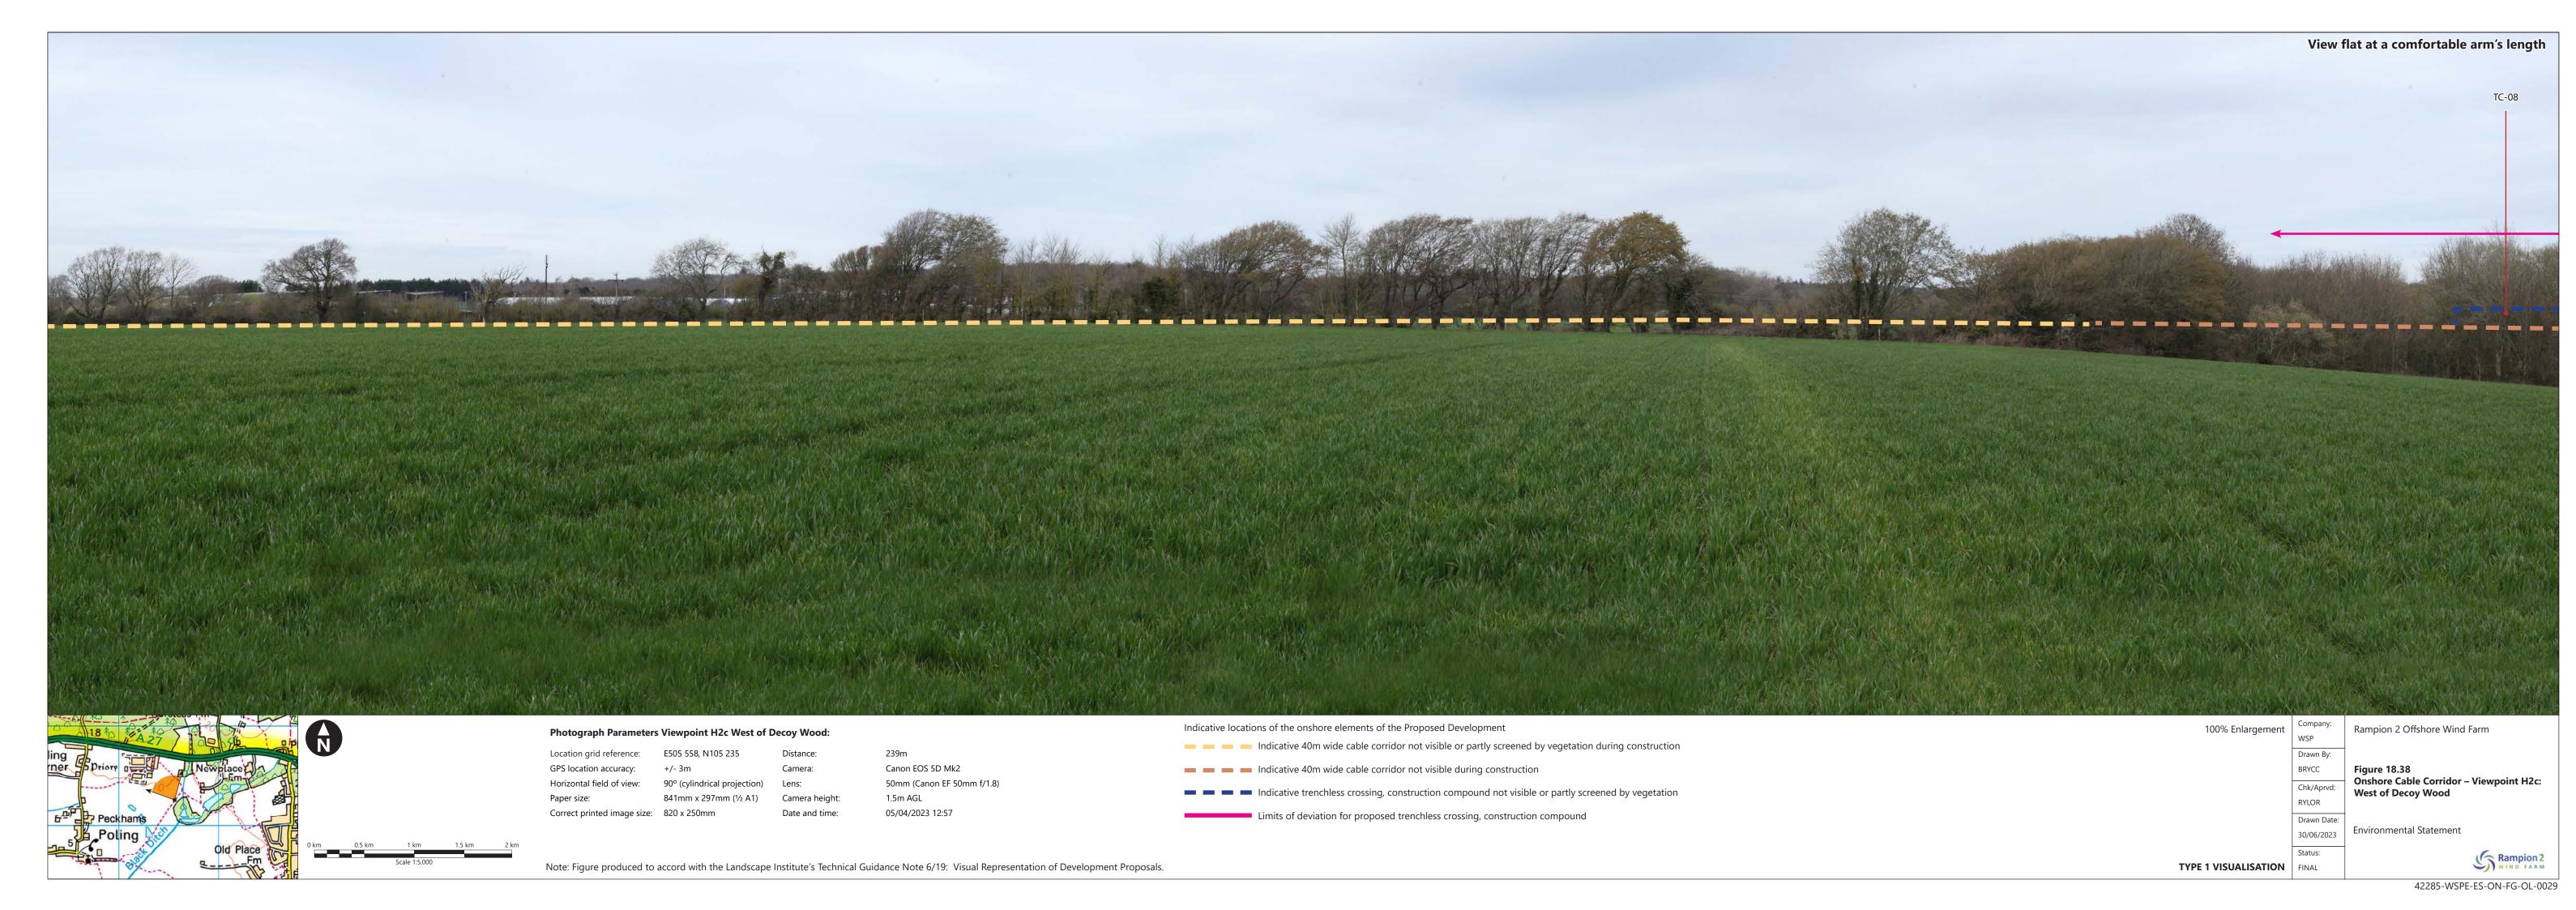

| Figure number   | Figure Title                                                                                                                        | APFP<br>number | Ecodoc<br>number | Revision | Revision<br>Date | Document<br>Part |
|-----------------|-------------------------------------------------------------------------------------------------------------------------------------|----------------|------------------|----------|------------------|------------------|
| Figure<br>18.33 | Onshore Cable<br>Corridor -<br>Viewpoint H1a:<br>Lyminster<br>Road/ footpath<br>northeast<br>corner of<br>Brookside<br>Caravan Park | 5 (2) (a)      | 004866328-<br>01 | A        | 04/08/2023       | Part 3 of 6      |
| Figure<br>18.34 | Onshore Cable<br>Corridor –<br>Viewpoint H1c:<br>Footpath south<br>of Lyminster<br>Nursery<br>Caravan &<br>Motorhome<br>Site        | 5 (2) (a)      | 004866329-<br>01 | A        | 04/08/2023       | Part 3 of 6      |
| Figure<br>18.35 | Onshore Cable<br>Corridor –<br>Viewpoint H1e:<br>PRoW 2202/1<br>north of<br>Calceto Lane                                            | 5 (2) (a)      | 004866330-<br>01 | A        | 04/08/2023       | Part 3 of 6      |
| Figure<br>18.36 | Onshore Cable<br>Corridor –<br>Viewpoint H2a:<br>PRoW 2200,<br>east of Poling<br>Street                                             | 5 (2) (a)      | 004866331-<br>01 | A        | 04/08/2023       | Part 3 of 6      |
| Figure<br>18.37 | Onshore Cable<br>Corridor –<br>Viewpoint H2b:<br>Bridleway<br>junction west<br>of Poling                                            | 5 (2) (a)      | 004866332-<br>01 | A        | 04/08/2023       | Part 3 of 6      |
| Figure<br>18.38 | Onshore Cable<br>Corridor –<br>Viewpoint H2c:<br>West of Decoy<br>Wood                                                              | 5 (2) (a)      | 004866333-<br>01 | A        | 04/08/2023       | Part 3 of 6      |