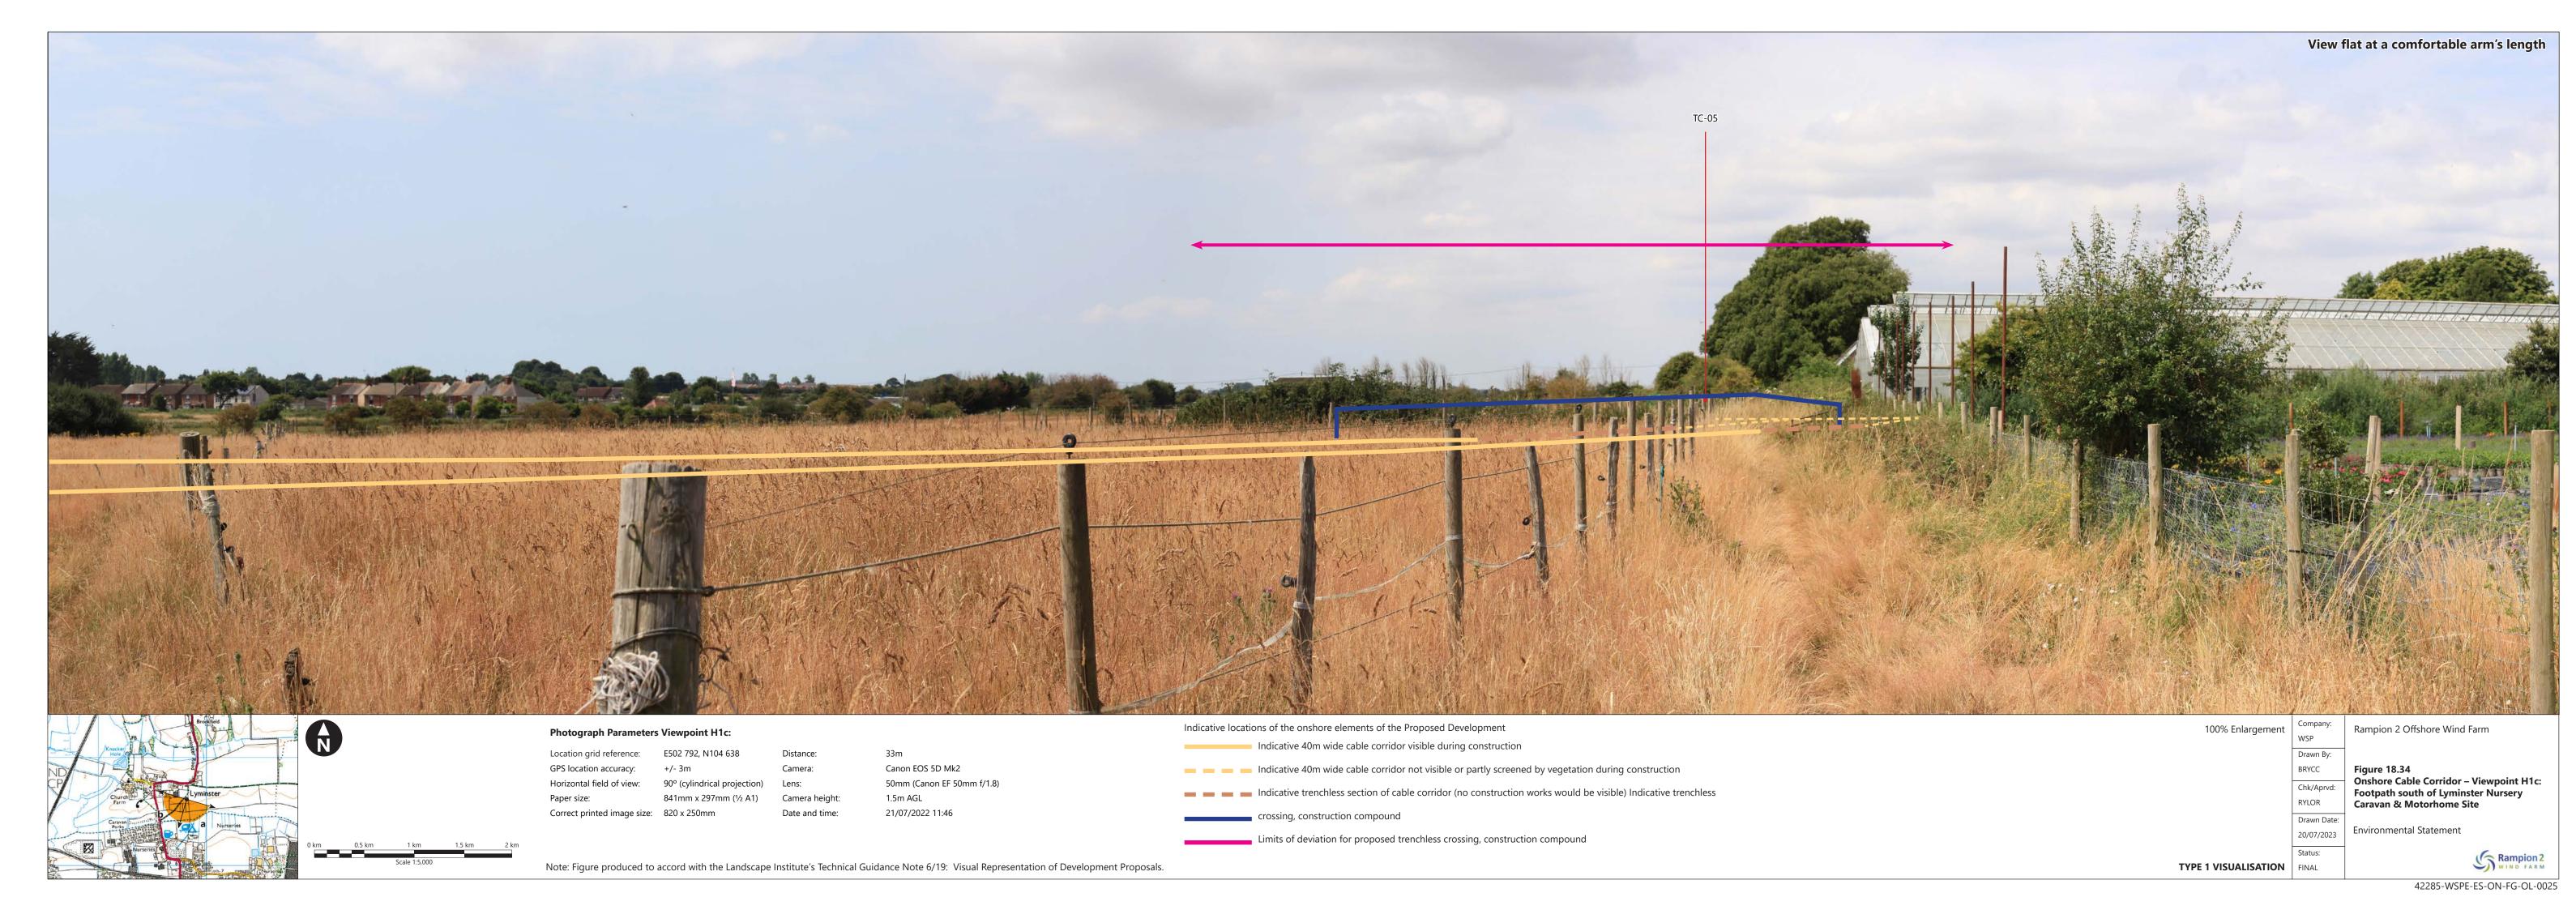

| Figure number   | Figure Title                                                                                                                        | APFP<br>number | Ecodoc<br>number | Revision | Revision<br>Date | Document<br>Part |
|-----------------|-------------------------------------------------------------------------------------------------------------------------------------|----------------|------------------|----------|------------------|------------------|
| Figure<br>18.33 | Onshore Cable<br>Corridor -<br>Viewpoint H1a:<br>Lyminster<br>Road/ footpath<br>northeast<br>corner of<br>Brookside<br>Caravan Park | 5 (2) (a)      | 004866328-<br>01 | A        | 04/08/2023       | Part 3 of 6      |
| Figure<br>18.34 | Onshore Cable<br>Corridor –<br>Viewpoint H1c:<br>Footpath south<br>of Lyminster<br>Nursery<br>Caravan &<br>Motorhome<br>Site        | 5 (2) (a)      | 004866329-<br>01 | A        | 04/08/2023       | Part 3 of 6      |
| Figure<br>18.35 | Onshore Cable<br>Corridor –<br>Viewpoint H1e:<br>PRoW 2202/1<br>north of<br>Calceto Lane                                            | 5 (2) (a)      | 004866330-<br>01 | A        | 04/08/2023       | Part 3 of 6      |
| Figure<br>18.36 | Onshore Cable<br>Corridor –<br>Viewpoint H2a:<br>PRoW 2200,<br>east of Poling<br>Street                                             | 5 (2) (a)      | 004866331-<br>01 | A        | 04/08/2023       | Part 3 of 6      |
| Figure<br>18.37 | Onshore Cable<br>Corridor –<br>Viewpoint H2b:<br>Bridleway<br>junction west<br>of Poling                                            | 5 (2) (a)      | 004866332-<br>01 | A        | 04/08/2023       | Part 3 of 6      |
| Figure<br>18.38 | Onshore Cable<br>Corridor –<br>Viewpoint H2c:<br>West of Decoy<br>Wood                                                              | 5 (2) (a)      | 004866333-<br>01 | A        | 04/08/2023       | Part 3 of 6      |