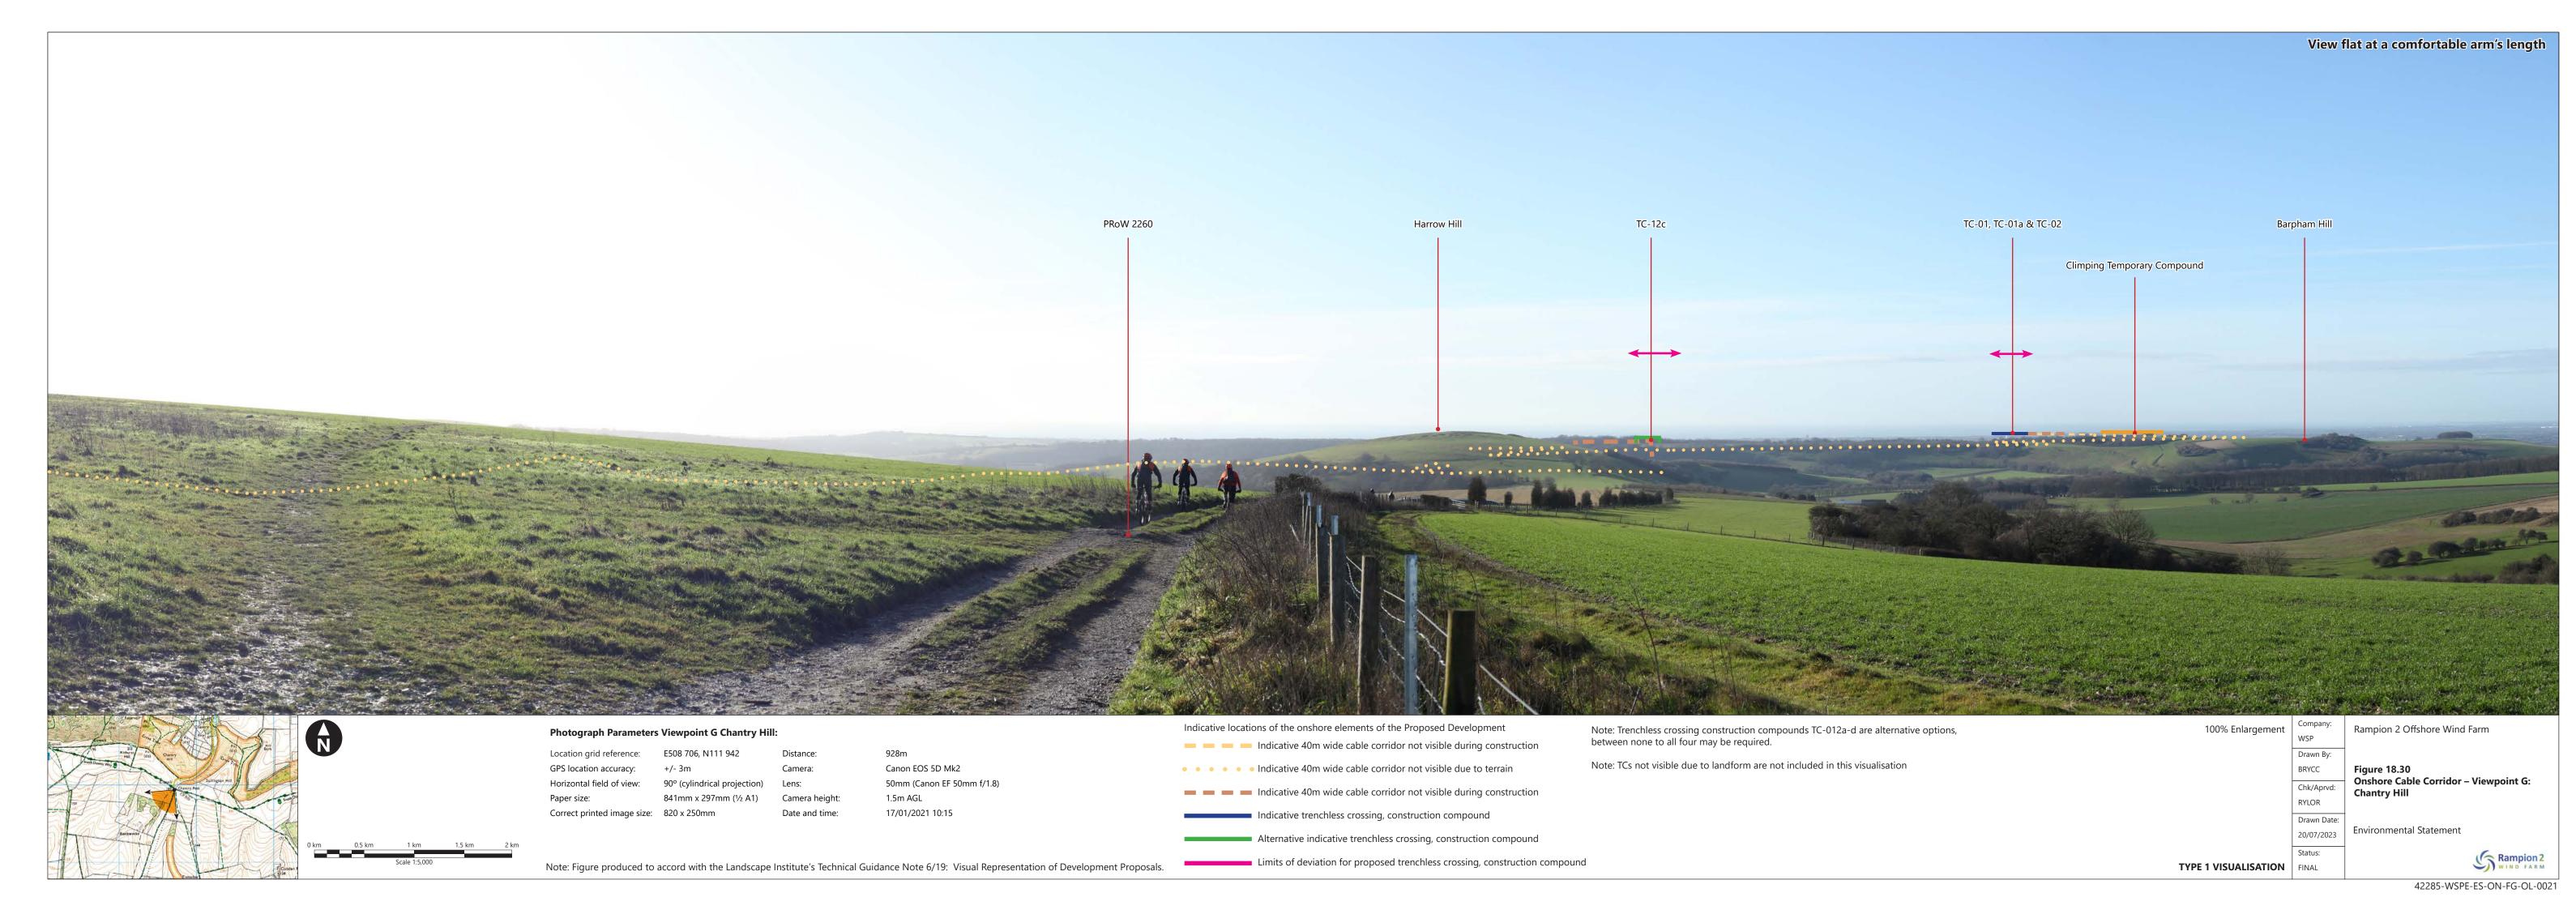

| Figure number   | Figure Title                                                                                    | APFP<br>number | Ecodoc<br>number | Revision | Revision<br>Date | Document<br>Part |
|-----------------|-------------------------------------------------------------------------------------------------|----------------|------------------|----------|------------------|------------------|
| Figure<br>18.25 | Onshore Cable<br>Corridor -<br>Viewpoint E:<br>Arundel Castle<br>(The Keep)                     | 5 (2) (a)      | 004866320-<br>01 | A        | 04/08/2023       | Part 2 of 6      |
| Figure<br>18.26 | Onshore Cable<br>Corridor -<br>Viewpoint E1a:<br>Arundel Park                                   | 5 (2) (a)      | 004866321-<br>01 | A        | 04/08/2023       | Part 2 of 6      |
| Figure<br>18.27 | Onshore Cable<br>Corridor -<br>Viewpoint E1b:<br>PRoW 2266<br>near Offham<br>Farm, Arundel      | 5 (2) (a)      | 004866322-<br>01 | A        | 04/08/2023       | Part 3 of 6      |
| Figure<br>18.28 | Onshore Cable<br>Corridor -<br>Viewpoint F1:<br>PRoW 2191_2<br>Barpham Hill                     | 5 (2) (a)      | 004866323-<br>01 | A        | 04/08/2023       | Part 3 of 6      |
| Figure<br>18.29 | Onshore Cable<br>Corridor -<br>Viewpoint F3:<br>PRoW 2173<br>North of<br>Blackpatch Hill        | 5 (2) (a)      | 004866324-<br>01 | A        | 04/08/2023       | Part 3 of 6      |
| Figure<br>18.30 | Onshore Cable<br>Corridor -<br>Viewpoint G:<br>Chantry Hill                                     | 5 (2) (a)      | 004866325-<br>01 | A        | 04/08/2023       | Part 3 of 6      |
| Figure<br>18.31 | Onshore Cable<br>Corridor -<br>Viewpoint H:<br>Washington                                       | 5 (2) (a)      | 004866326-<br>01 | A        | 04/08/2023       | Part 3 of 6      |
| Figure<br>18.32 | Onshore Cable<br>Corridor -<br>Viewpoint H1:<br>Junction of the<br>Pike and A238,<br>Washington | 5 (2) (a)      | 004866327-<br>01 | A        | 04/08/2023       | Part 3 of 6      |