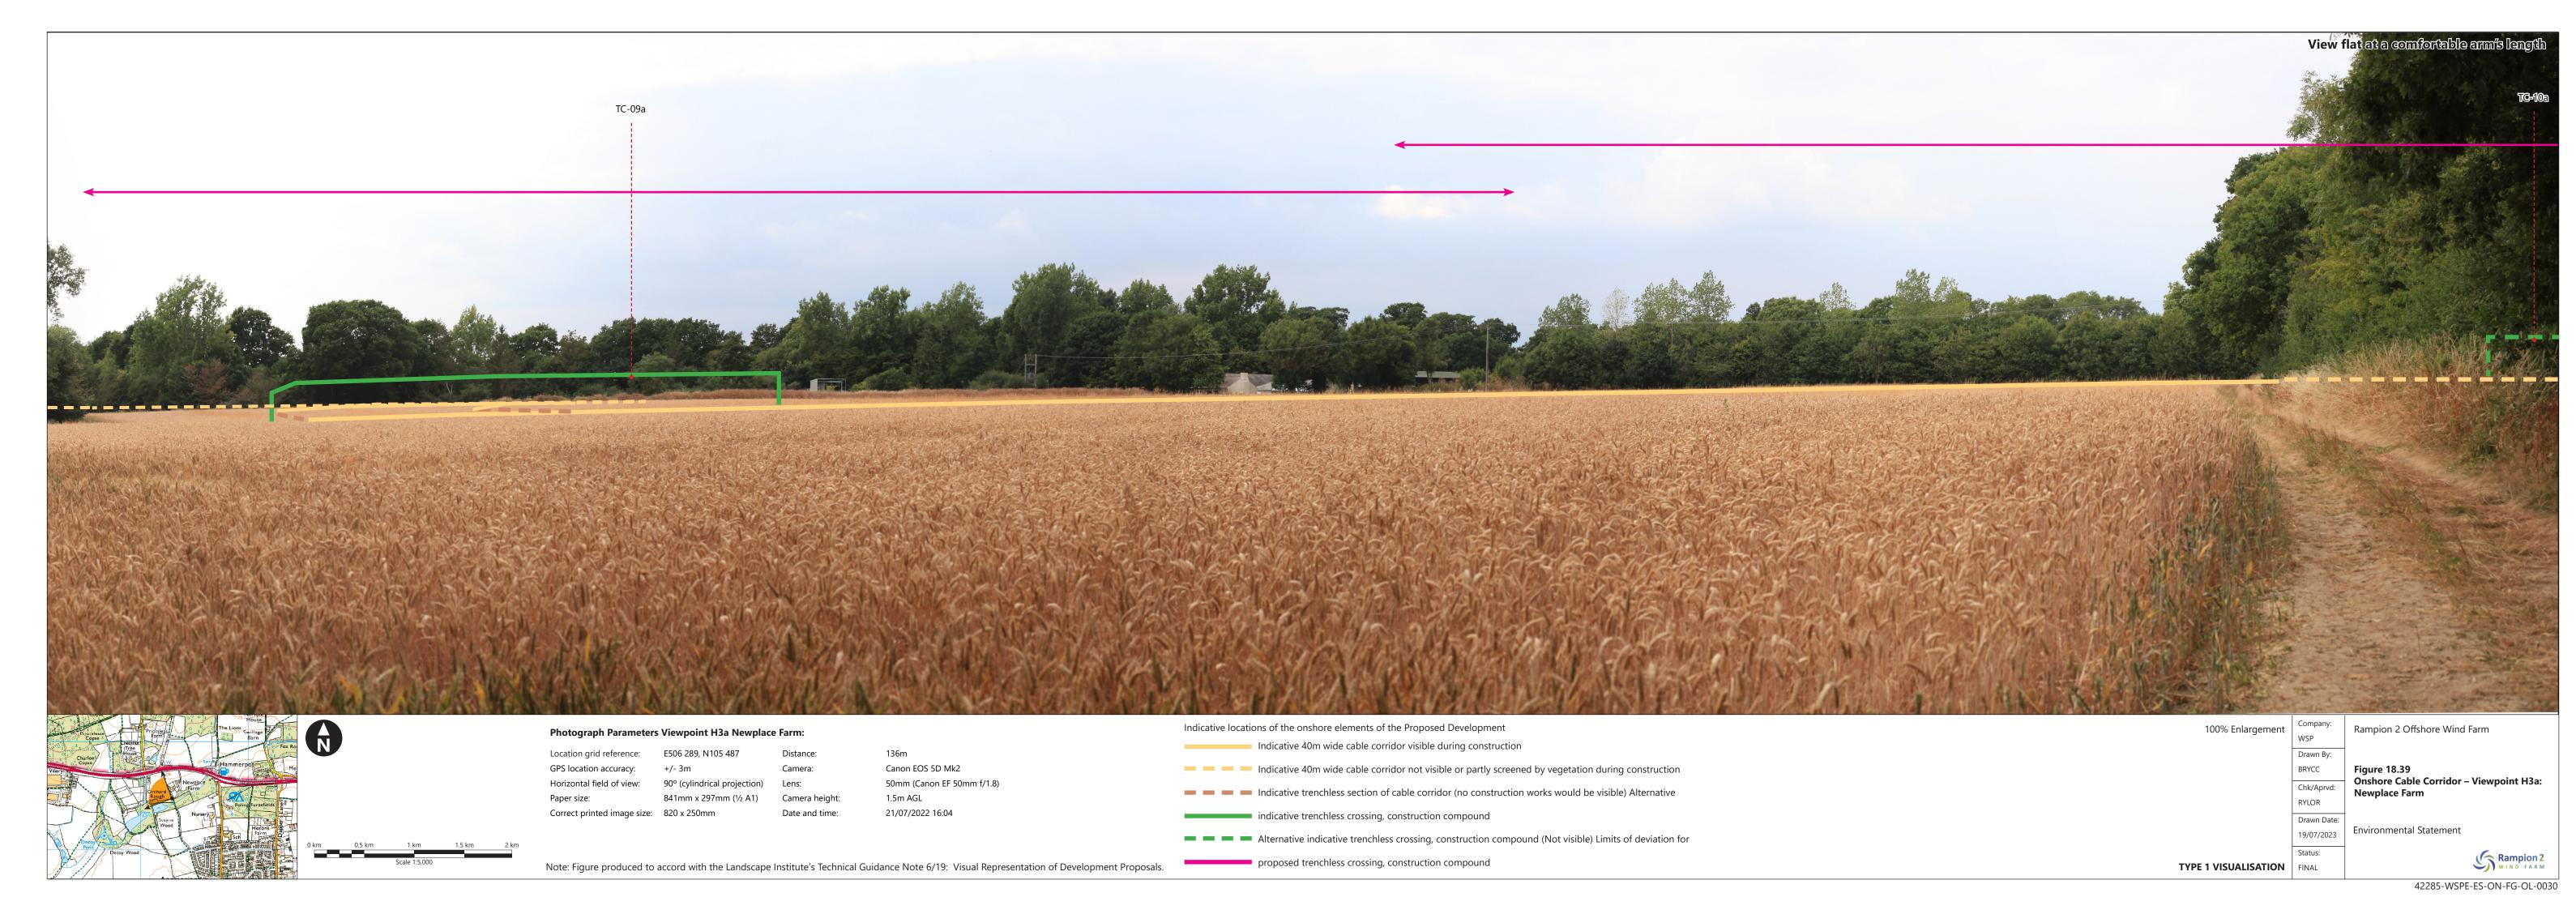

| Eiguro                 | Eiguro Titlo                                                                                         | APFP      | Ecodoc           | Revision | Revision   | Document         |
|------------------------|------------------------------------------------------------------------------------------------------|-----------|------------------|----------|------------|------------------|
| Figure<br>number       | Figure Title                                                                                         | number    | number           | KEVISION | Date       | Document<br>Part |
| Figure<br>18.39        | Onshore Cable<br>Corridor –<br>Viewpoint H3a:<br>Newplace<br>Farm                                    | 5 (2) (a) | 004866334-<br>01 | Α        | 04/08/2023 | Part 3 of 6      |
| Figure<br>18.40        | Onshore Cable<br>Corridor –<br>Viewpoint H5a:<br>Footpath off<br>Swillage Lane                       | 5 (2) (a) | 004866335-<br>01 | A        | 04/08/2023 | Part 3 of 6      |
| Figure<br>18.41a-<br>b | Onshore Cable<br>Corridor -<br>Viewpoint H6a:<br>Footpath south<br>of Angmering<br>Park Stud<br>Farm | 5 (2) (a) | 004866338-<br>01 | A        | 04/08/2023 | Part 4 of 6      |
| Figure<br>18.42        | Onshore Cable<br>Corridor -<br>Viewpoint H7a:<br>Michelgrove on<br>Monarch's Way                     | 5 (2) (a) | 004866339-<br>01 | Α        | 04/08/2023 | Part 4 of 6      |
| Figure<br>18.43        | Onshore Cable<br>Corridor –<br>Viewpoint H7:<br>Harrow Hill<br>bridleway                             | 5 (2) (a) | 004866340-<br>01 | Α        | 04/08/2023 | Part 4 of 6      |
| Figure<br>18.44        | Onshore Cable<br>Corridor –<br>Viewpoint H7c:<br>Upper<br>Barpham<br>bridleway                       | 5 (2) (a) | 004866341-<br>01 | Α        | 04/08/2023 | Part 4 of 6      |
| Figure<br>18.45        | Onshore Cable<br>Corridor –<br>Viewpoint H7d:<br>Blackpatch Hill<br>bridleway                        | 5 (2) (a) | 004866342-<br>01 | A        | 04/08/2023 | Part 4 of 6      |
| Figure<br>18.46        | Onshore Cable<br>Corridor –<br>Viewpoint H7f:                                                        | 5 (2) (a) | 004866343-<br>01 | A        | 04/08/2023 | Part 4 of 6      |