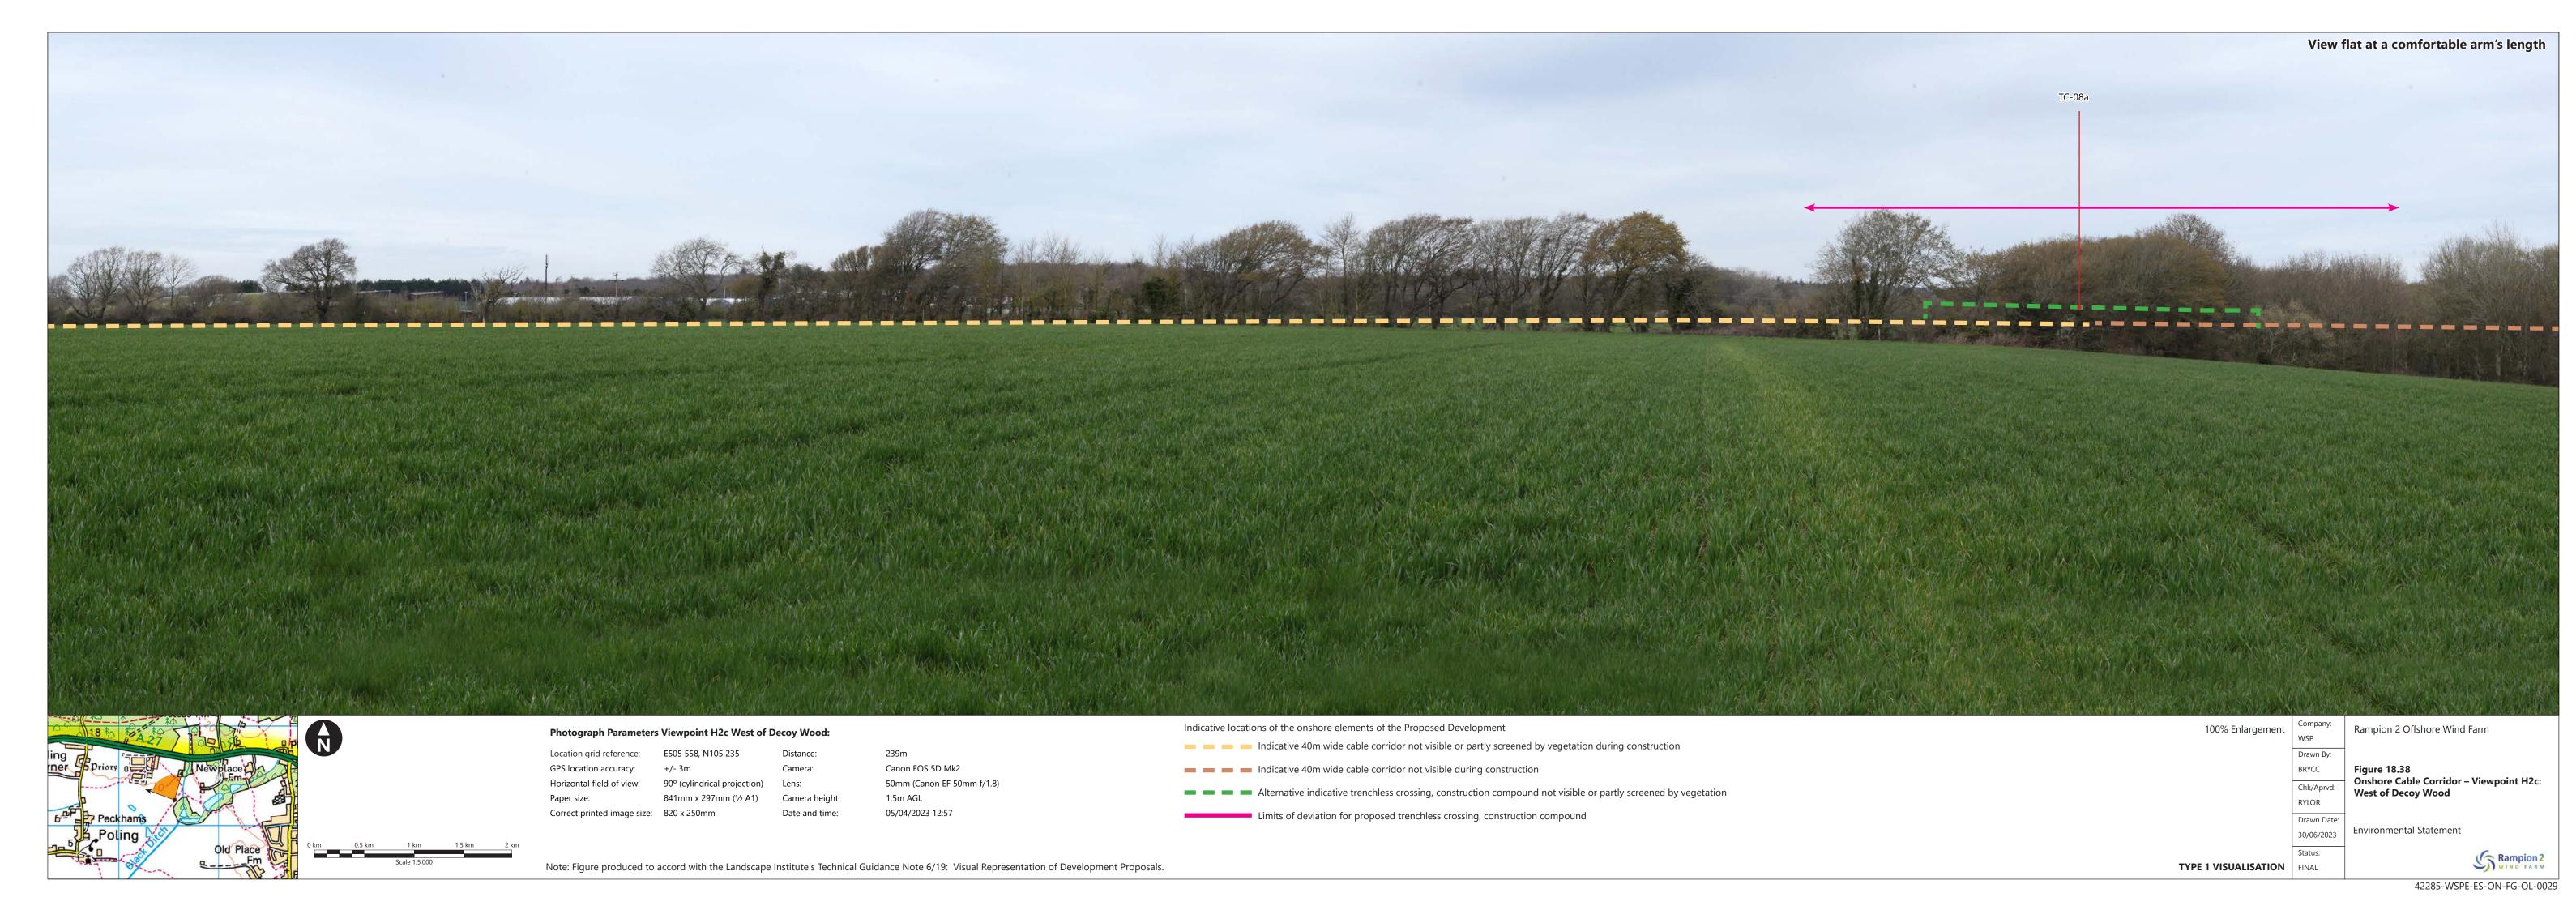

| Figure number   | Figure Title                                                                                                                        | APFP<br>number | Ecodoc<br>number | Revision | Revision<br>Date | Document<br>Part |
|-----------------|-------------------------------------------------------------------------------------------------------------------------------------|----------------|------------------|----------|------------------|------------------|
| Figure<br>18.33 | Onshore Cable<br>Corridor -<br>Viewpoint H1a:<br>Lyminster<br>Road/ footpath<br>northeast<br>corner of<br>Brookside<br>Caravan Park | 5 (2) (a)      | 004866328-<br>01 | A        | 04/08/2023       | Part 3 of 6      |
| Figure<br>18.34 | Onshore Cable<br>Corridor –<br>Viewpoint H1c:<br>Footpath south<br>of Lyminster<br>Nursery<br>Caravan &<br>Motorhome<br>Site        | 5 (2) (a)      | 004866329-<br>01 | A        | 04/08/2023       | Part 3 of 6      |
| Figure<br>18.35 | Onshore Cable<br>Corridor –<br>Viewpoint H1e:<br>PRoW 2202/1<br>north of<br>Calceto Lane                                            | 5 (2) (a)      | 004866330-<br>01 | A        | 04/08/2023       | Part 3 of 6      |
| Figure<br>18.36 | Onshore Cable<br>Corridor –<br>Viewpoint H2a:<br>PRoW 2200,<br>east of Poling<br>Street                                             | 5 (2) (a)      | 004866331-<br>01 | A        | 04/08/2023       | Part 3 of 6      |
| Figure<br>18.37 | Onshore Cable<br>Corridor –<br>Viewpoint H2b:<br>Bridleway<br>junction west<br>of Poling                                            | 5 (2) (a)      | 004866332-<br>01 | A        | 04/08/2023       | Part 3 of 6      |
| Figure<br>18.38 | Onshore Cable<br>Corridor –<br>Viewpoint H2c:<br>West of Decoy<br>Wood                                                              | 5 (2) (a)      | 004866333-<br>01 | A        | 04/08/2023       | Part 3 of 6      |