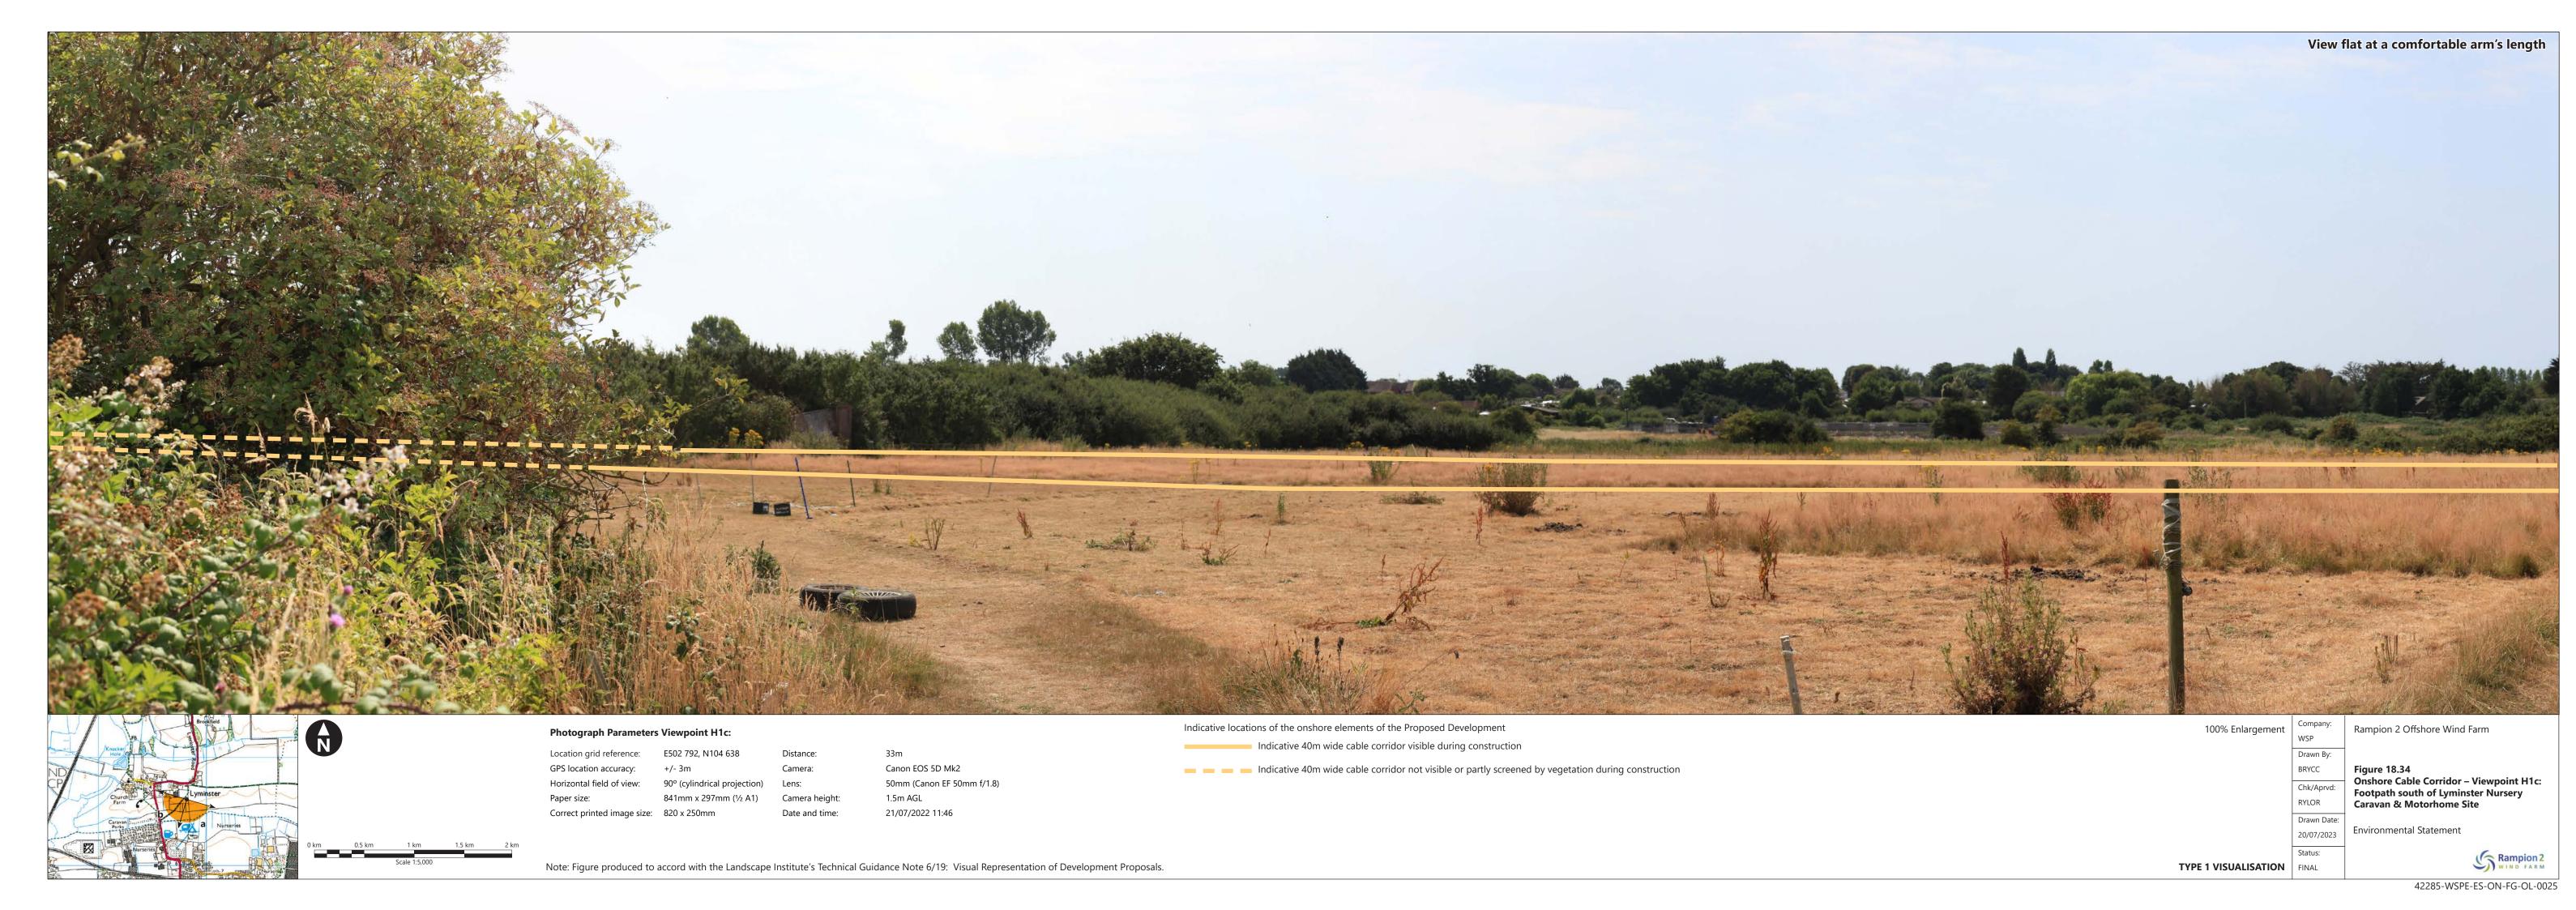

| Figure number   | Figure Title                                                                                                                        | APFP<br>number | Ecodoc<br>number | Revision | Revision<br>Date | Document<br>Part |
|-----------------|-------------------------------------------------------------------------------------------------------------------------------------|----------------|------------------|----------|------------------|------------------|
| Figure<br>18.33 | Onshore Cable<br>Corridor -<br>Viewpoint H1a:<br>Lyminster<br>Road/ footpath<br>northeast<br>corner of<br>Brookside<br>Caravan Park | 5 (2) (a)      | 004866328-<br>01 | A        | 04/08/2023       | Part 3 of 6      |
| Figure<br>18.34 | Onshore Cable<br>Corridor –<br>Viewpoint H1c:<br>Footpath south<br>of Lyminster<br>Nursery<br>Caravan &<br>Motorhome<br>Site        | 5 (2) (a)      | 004866329-<br>01 | A        | 04/08/2023       | Part 3 of 6      |
| Figure<br>18.35 | Onshore Cable<br>Corridor –<br>Viewpoint H1e:<br>PRoW 2202/1<br>north of<br>Calceto Lane                                            | 5 (2) (a)      | 004866330-<br>01 | A        | 04/08/2023       | Part 3 of 6      |
| Figure<br>18.36 | Onshore Cable<br>Corridor –<br>Viewpoint H2a:<br>PRoW 2200,<br>east of Poling<br>Street                                             | 5 (2) (a)      | 004866331-<br>01 | A        | 04/08/2023       | Part 3 of 6      |
| Figure<br>18.37 | Onshore Cable<br>Corridor –<br>Viewpoint H2b:<br>Bridleway<br>junction west<br>of Poling                                            | 5 (2) (a)      | 004866332-<br>01 | A        | 04/08/2023       | Part 3 of 6      |
| Figure<br>18.38 | Onshore Cable<br>Corridor –<br>Viewpoint H2c:<br>West of Decoy<br>Wood                                                              | 5 (2) (a)      | 004866333-<br>01 | A        | 04/08/2023       | Part 3 of 6      |