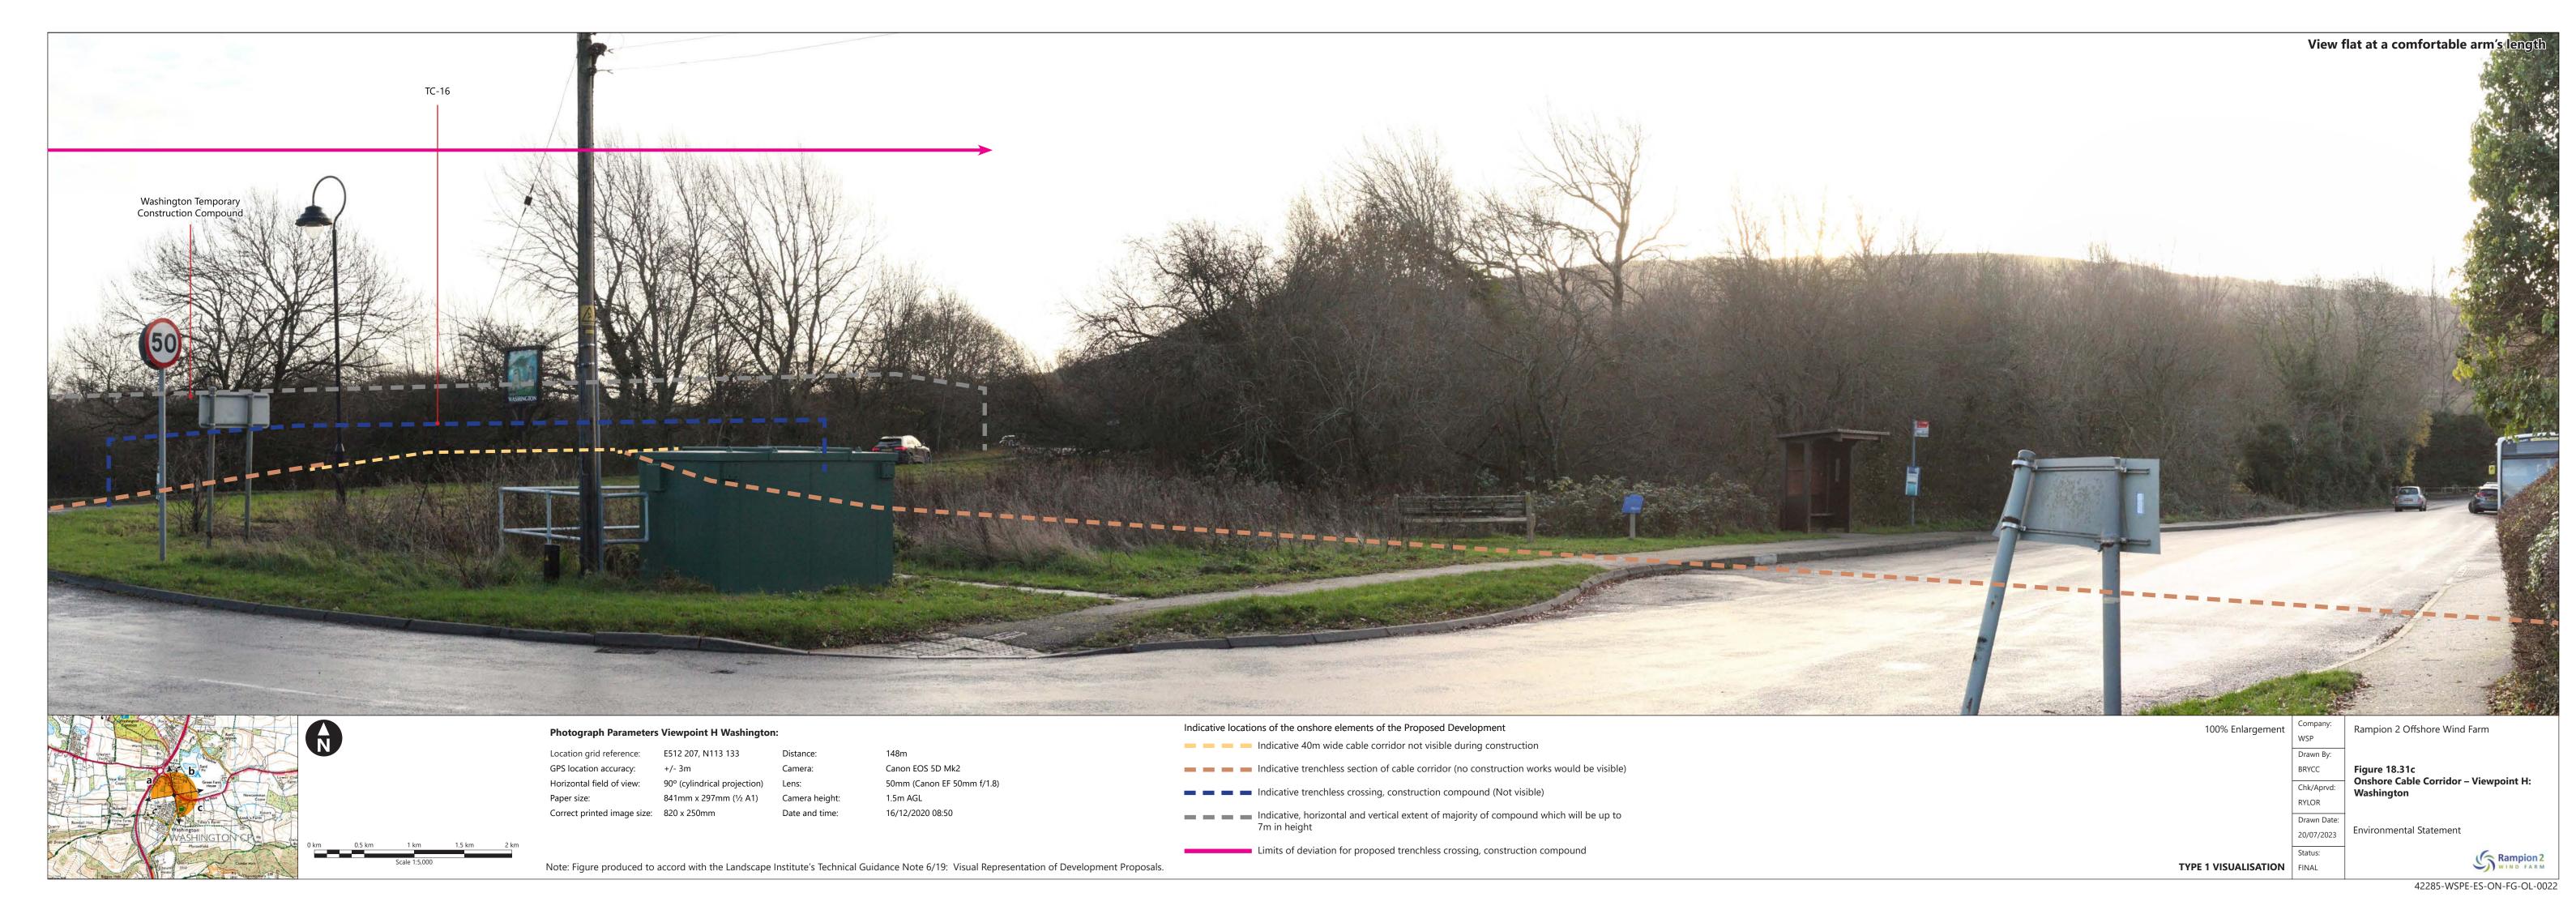

| Figure number   | Figure Title                                                                                    | APFP<br>number | Ecodoc<br>number | Revision | Revision<br>Date | Document<br>Part |
|-----------------|-------------------------------------------------------------------------------------------------|----------------|------------------|----------|------------------|------------------|
| Figure<br>18.25 | Onshore Cable<br>Corridor -<br>Viewpoint E:<br>Arundel Castle<br>(The Keep)                     | 5 (2) (a)      | 004866320-<br>01 | A        | 04/08/2023       | Part 2 of 6      |
| Figure<br>18.26 | Onshore Cable<br>Corridor -<br>Viewpoint E1a:<br>Arundel Park                                   | 5 (2) (a)      | 004866321-<br>01 | A        | 04/08/2023       | Part 2 of 6      |
| Figure<br>18.27 | Onshore Cable<br>Corridor -<br>Viewpoint E1b:<br>PRoW 2266<br>near Offham<br>Farm, Arundel      | 5 (2) (a)      | 004866322-<br>01 | A        | 04/08/2023       | Part 3 of 6      |
| Figure<br>18.28 | Onshore Cable<br>Corridor -<br>Viewpoint F1:<br>PRoW 2191_2<br>Barpham Hill                     | 5 (2) (a)      | 004866323-<br>01 | A        | 04/08/2023       | Part 3 of 6      |
| Figure<br>18.29 | Onshore Cable<br>Corridor -<br>Viewpoint F3:<br>PRoW 2173<br>North of<br>Blackpatch Hill        | 5 (2) (a)      | 004866324-<br>01 | A        | 04/08/2023       | Part 3 of 6      |
| Figure<br>18.30 | Onshore Cable<br>Corridor -<br>Viewpoint G:<br>Chantry Hill                                     | 5 (2) (a)      | 004866325-<br>01 | A        | 04/08/2023       | Part 3 of 6      |
| Figure<br>18.31 | Onshore Cable<br>Corridor -<br>Viewpoint H:<br>Washington                                       | 5 (2) (a)      | 004866326-<br>01 | A        | 04/08/2023       | Part 3 of 6      |
| Figure<br>18.32 | Onshore Cable<br>Corridor -<br>Viewpoint H1:<br>Junction of the<br>Pike and A238,<br>Washington | 5 (2) (a)      | 004866327-<br>01 | A        | 04/08/2023       | Part 3 of 6      |