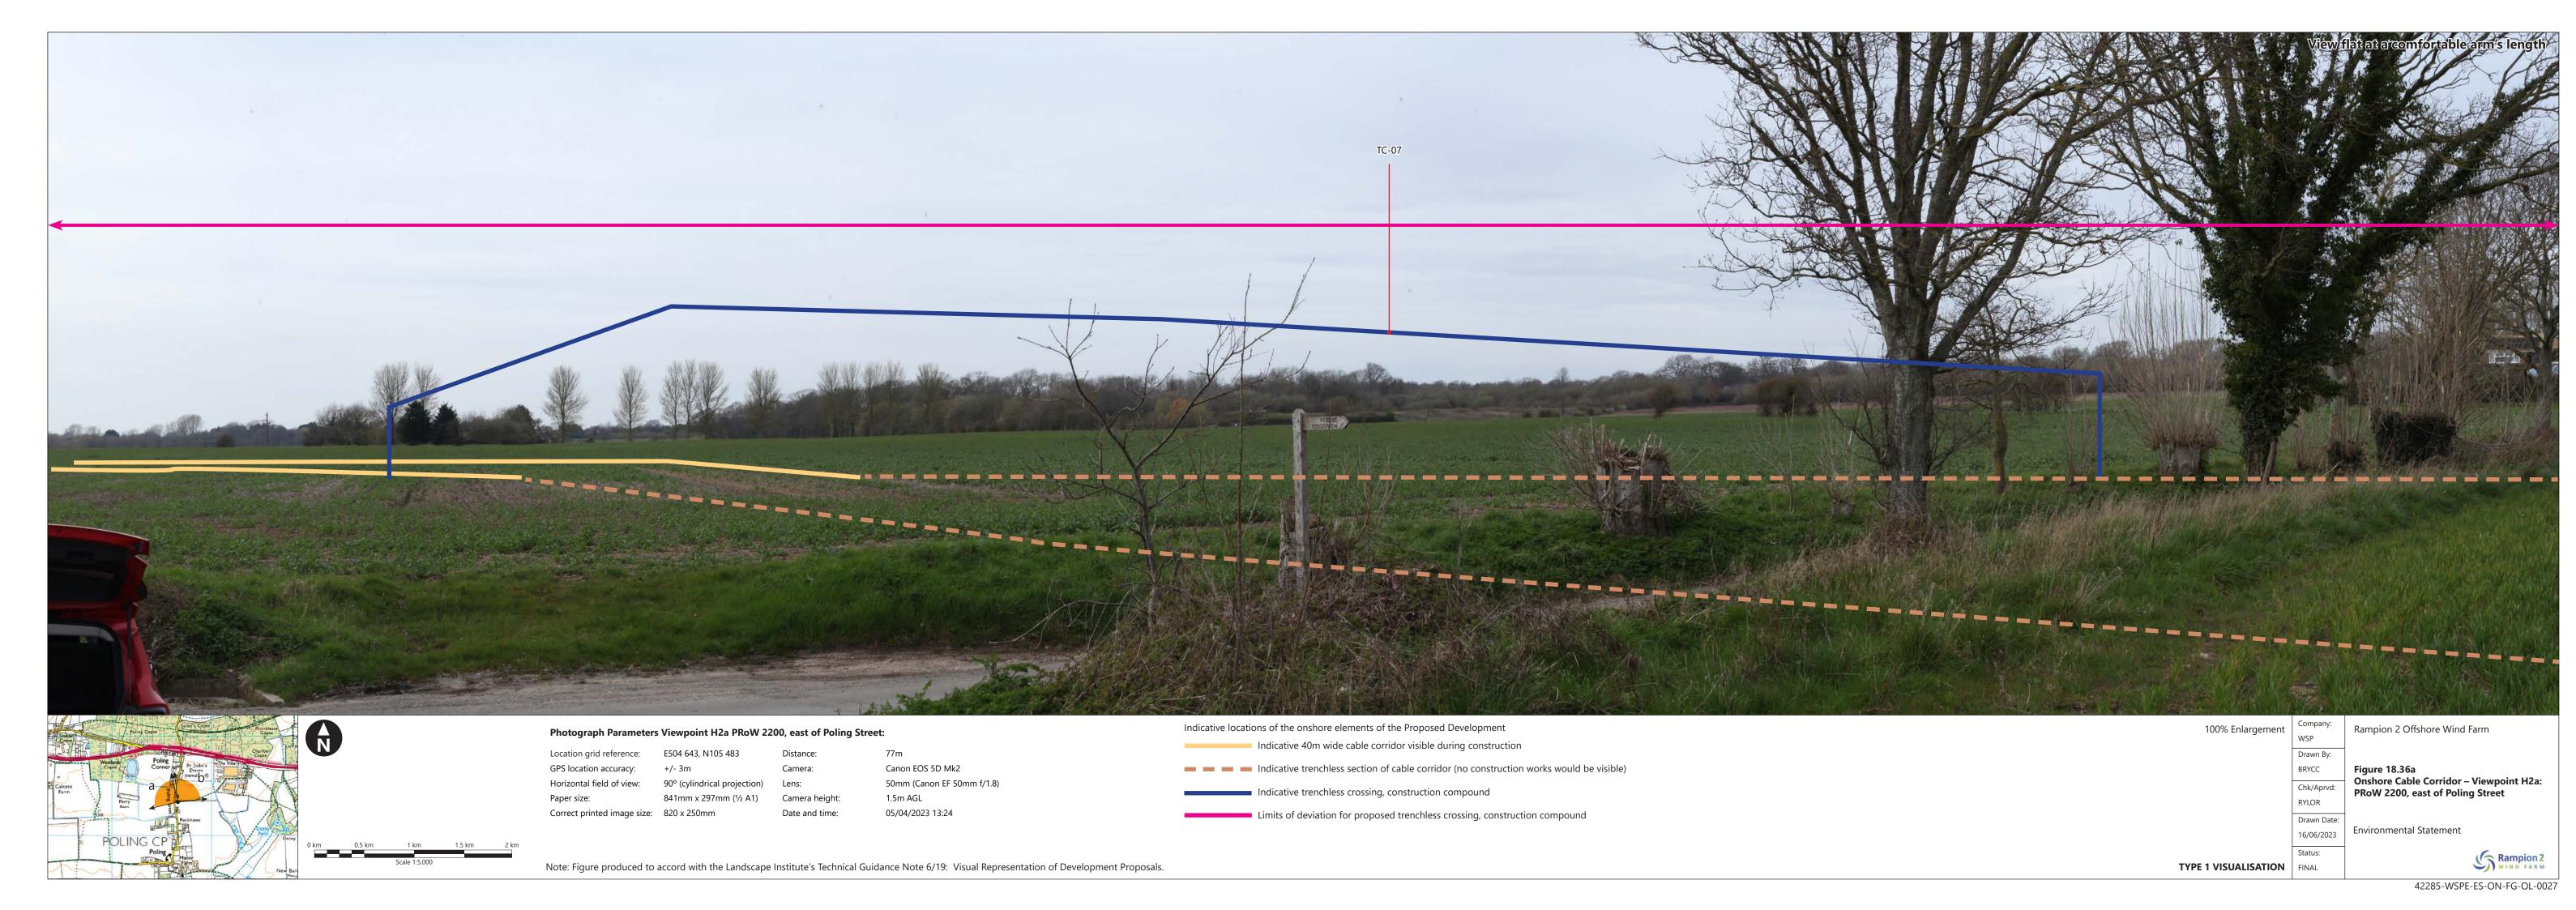

| Figure number   | Figure Title                                                                                                                        | APFP<br>number | Ecodoc<br>number | Revision | Revision<br>Date | Document<br>Part |
|-----------------|-------------------------------------------------------------------------------------------------------------------------------------|----------------|------------------|----------|------------------|------------------|
| Figure<br>18.33 | Onshore Cable<br>Corridor -<br>Viewpoint H1a:<br>Lyminster<br>Road/ footpath<br>northeast<br>corner of<br>Brookside<br>Caravan Park | 5 (2) (a)      | 004866328-<br>01 | A        | 04/08/2023       | Part 3 of 6      |
| Figure<br>18.34 | Onshore Cable<br>Corridor –<br>Viewpoint H1c:<br>Footpath south<br>of Lyminster<br>Nursery<br>Caravan &<br>Motorhome<br>Site        | 5 (2) (a)      | 004866329-<br>01 | A        | 04/08/2023       | Part 3 of 6      |
| Figure<br>18.35 | Onshore Cable<br>Corridor –<br>Viewpoint H1e:<br>PRoW 2202/1<br>north of<br>Calceto Lane                                            | 5 (2) (a)      | 004866330-<br>01 | A        | 04/08/2023       | Part 3 of 6      |
| Figure<br>18.36 | Onshore Cable<br>Corridor –<br>Viewpoint H2a:<br>PRoW 2200,<br>east of Poling<br>Street                                             | 5 (2) (a)      | 004866331-<br>01 | A        | 04/08/2023       | Part 3 of 6      |
| Figure<br>18.37 | Onshore Cable<br>Corridor –<br>Viewpoint H2b:<br>Bridleway<br>junction west<br>of Poling                                            | 5 (2) (a)      | 004866332-<br>01 | A        | 04/08/2023       | Part 3 of 6      |
| Figure<br>18.38 | Onshore Cable<br>Corridor –<br>Viewpoint H2c:<br>West of Decoy<br>Wood                                                              | 5 (2) (a)      | 004866333-<br>01 | A        | 04/08/2023       | Part 3 of 6      |