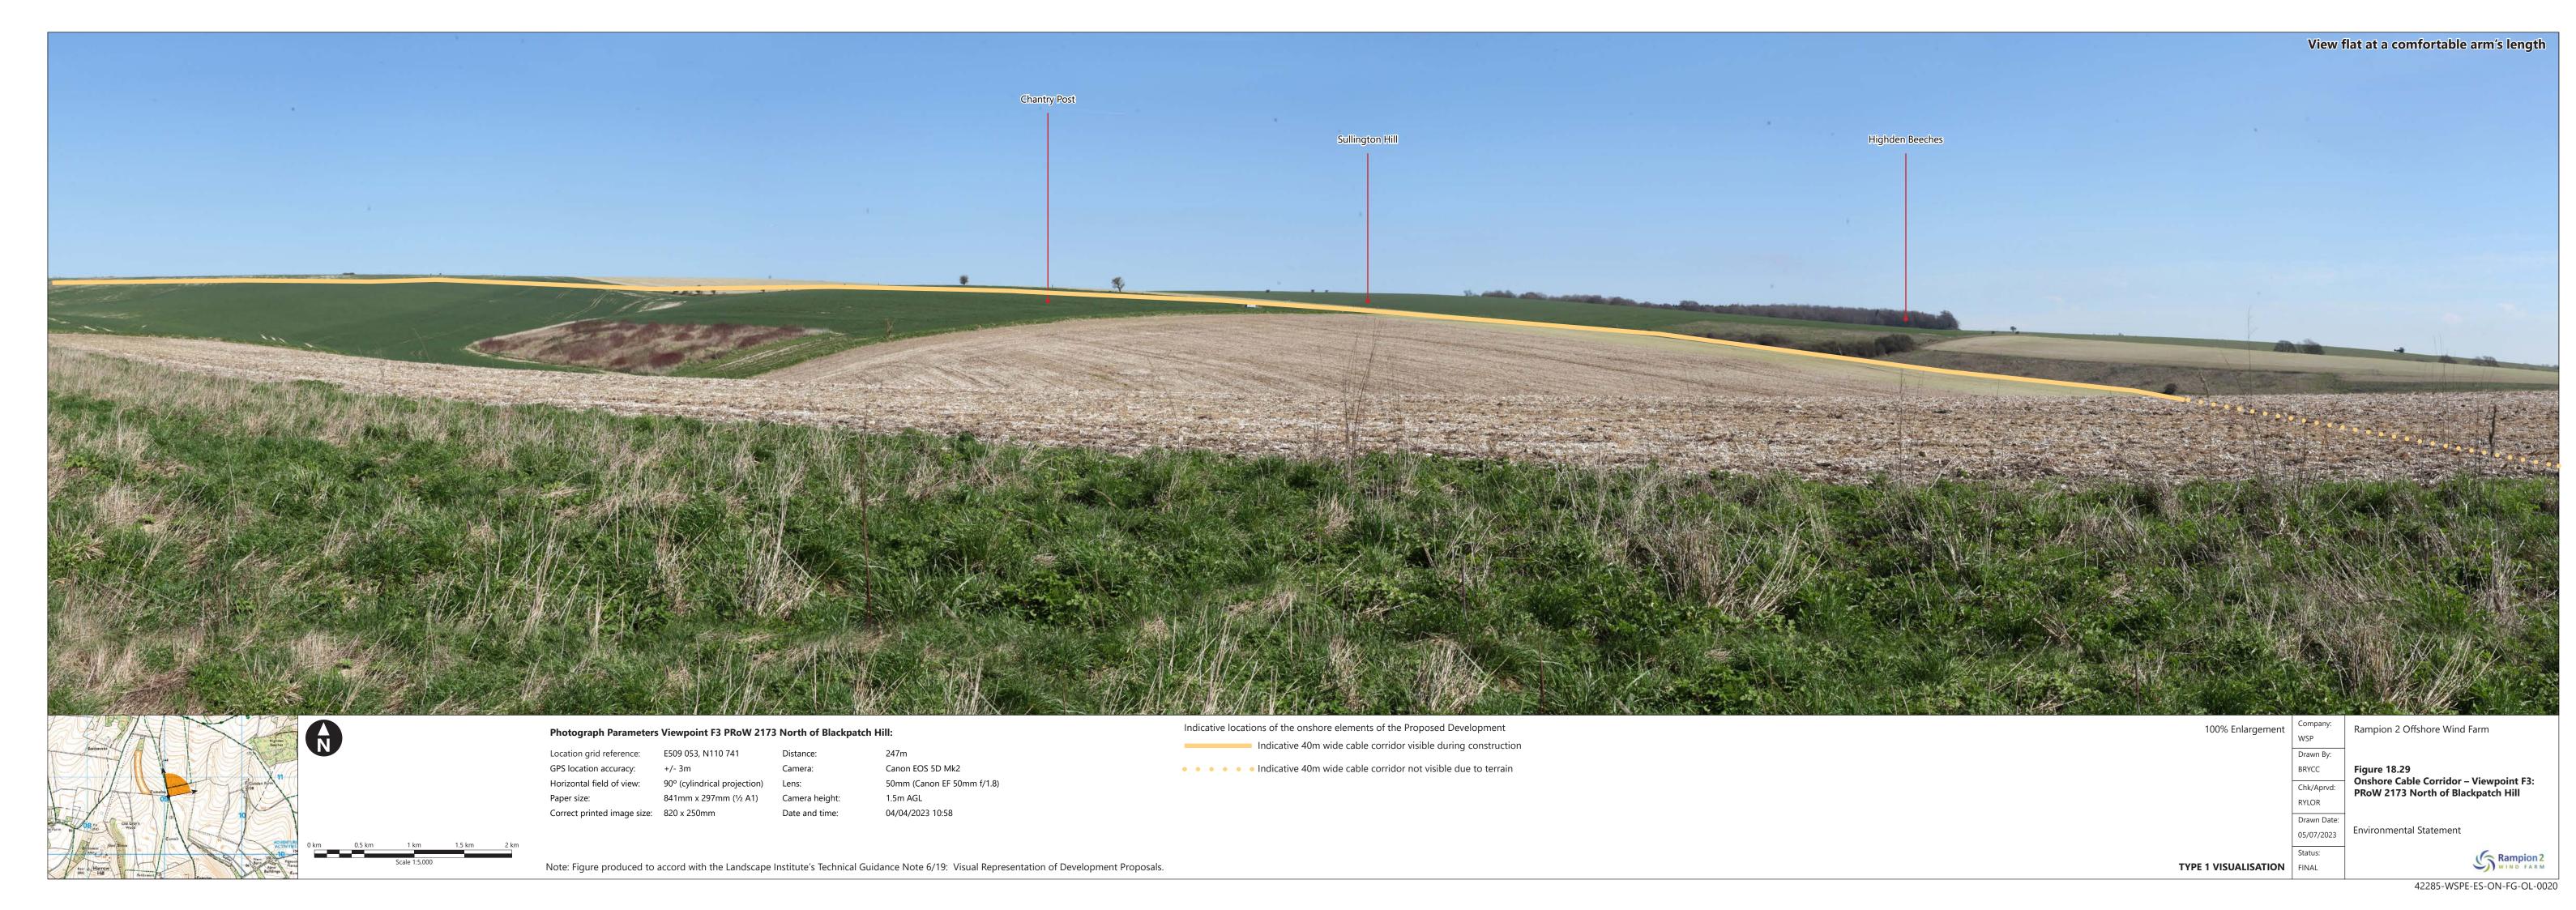

| Figure number   | Figure Title                                                                                    | APFP<br>number | Ecodoc<br>number | Revision | Revision<br>Date | Document<br>Part |
|-----------------|-------------------------------------------------------------------------------------------------|----------------|------------------|----------|------------------|------------------|
| Figure<br>18.25 | Onshore Cable<br>Corridor -<br>Viewpoint E:<br>Arundel Castle<br>(The Keep)                     | 5 (2) (a)      | 004866320-<br>01 | A        | 04/08/2023       | Part 2 of 6      |
| Figure<br>18.26 | Onshore Cable<br>Corridor -<br>Viewpoint E1a:<br>Arundel Park                                   | 5 (2) (a)      | 004866321-<br>01 | A        | 04/08/2023       | Part 2 of 6      |
| Figure<br>18.27 | Onshore Cable<br>Corridor -<br>Viewpoint E1b:<br>PRoW 2266<br>near Offham<br>Farm, Arundel      | 5 (2) (a)      | 004866322-<br>01 | A        | 04/08/2023       | Part 3 of 6      |
| Figure<br>18.28 | Onshore Cable<br>Corridor -<br>Viewpoint F1:<br>PRoW 2191_2<br>Barpham Hill                     | 5 (2) (a)      | 004866323-<br>01 | A        | 04/08/2023       | Part 3 of 6      |
| Figure<br>18.29 | Onshore Cable<br>Corridor -<br>Viewpoint F3:<br>PRoW 2173<br>North of<br>Blackpatch Hill        | 5 (2) (a)      | 004866324-<br>01 | A        | 04/08/2023       | Part 3 of 6      |
| Figure<br>18.30 | Onshore Cable<br>Corridor -<br>Viewpoint G:<br>Chantry Hill                                     | 5 (2) (a)      | 004866325-<br>01 | A        | 04/08/2023       | Part 3 of 6      |
| Figure<br>18.31 | Onshore Cable<br>Corridor -<br>Viewpoint H:<br>Washington                                       | 5 (2) (a)      | 004866326-<br>01 | A        | 04/08/2023       | Part 3 of 6      |
| Figure<br>18.32 | Onshore Cable<br>Corridor -<br>Viewpoint H1:<br>Junction of the<br>Pike and A238,<br>Washington | 5 (2) (a)      | 004866327-<br>01 | A        | 04/08/2023       | Part 3 of 6      |