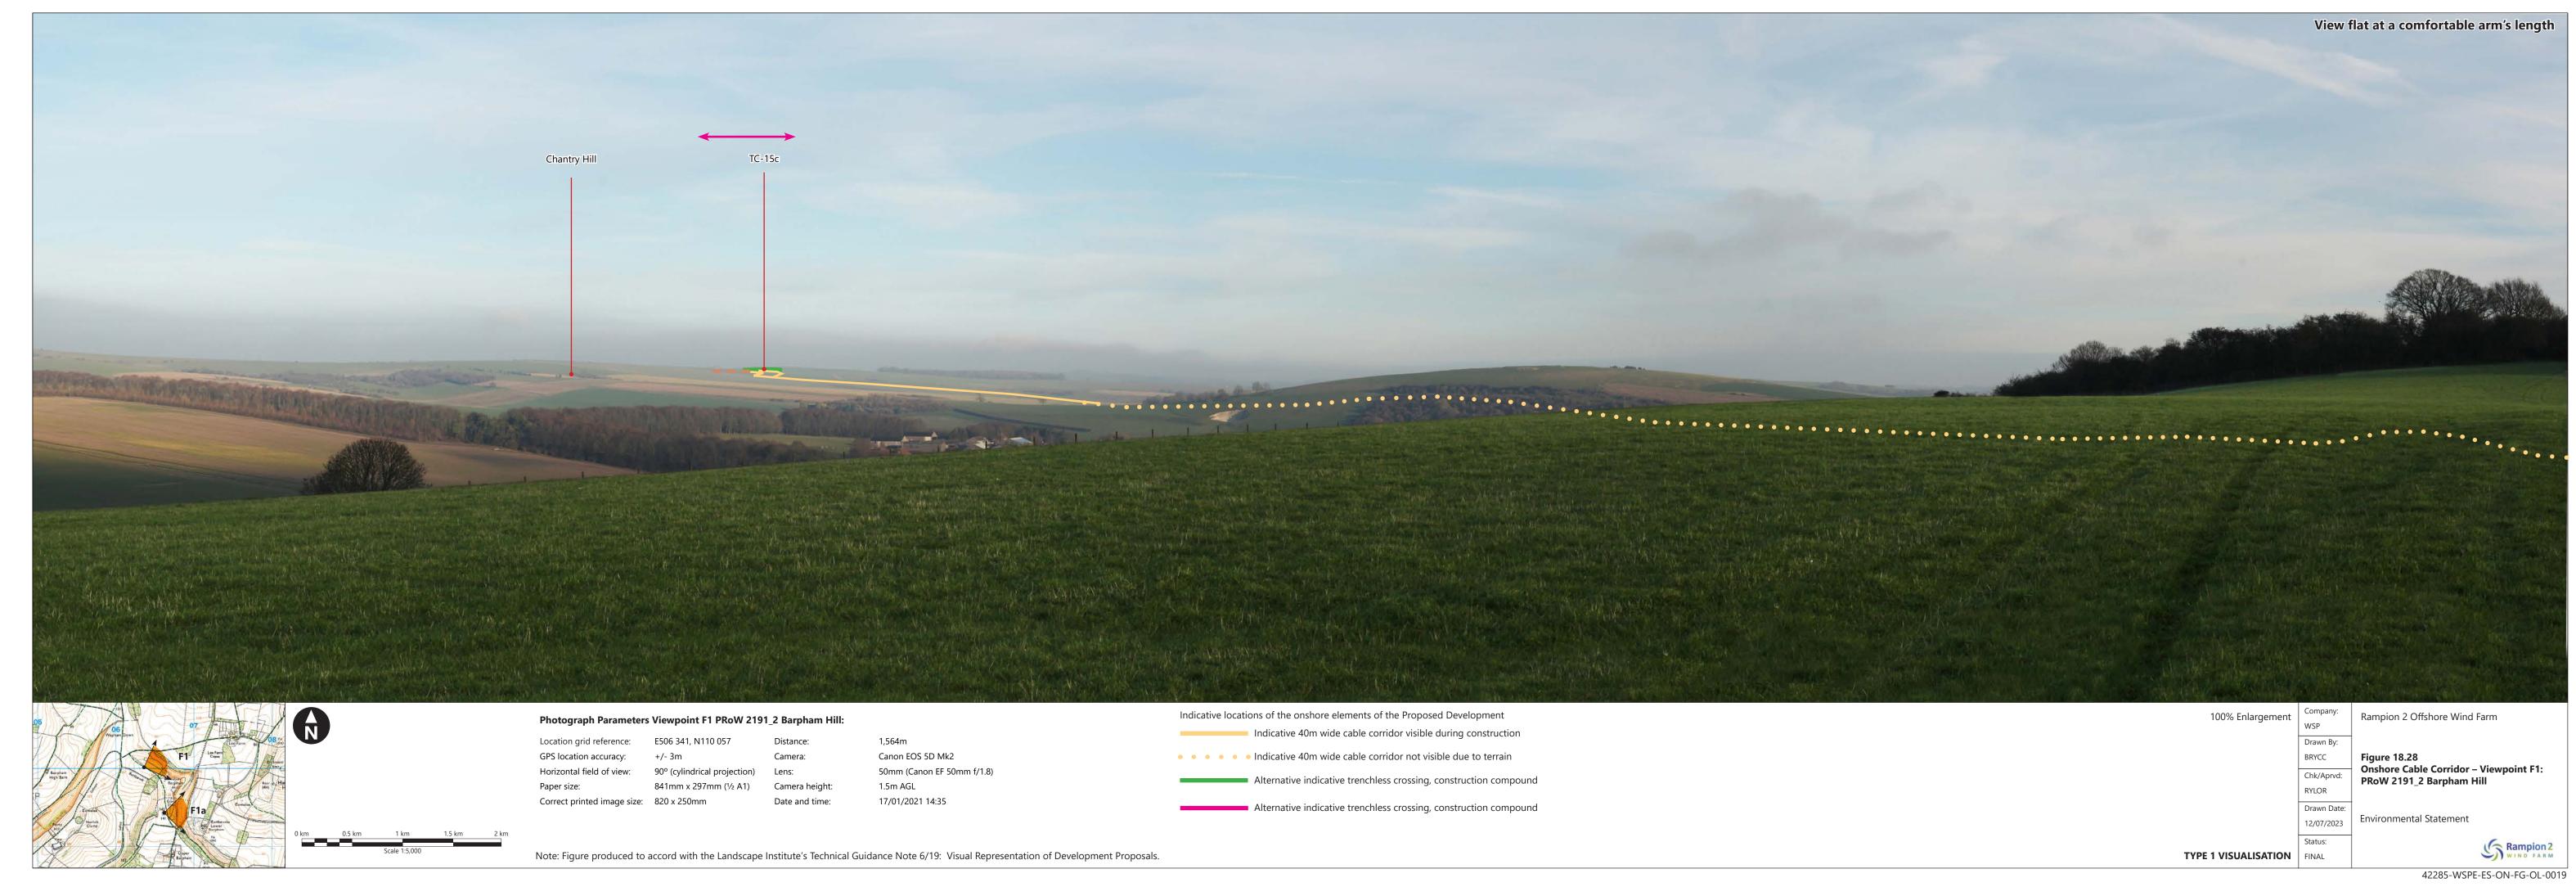

| Figure number   | Figure Title                                                                                    | APFP<br>number | Ecodoc<br>number | Revision | Revision<br>Date | Document<br>Part |
|-----------------|-------------------------------------------------------------------------------------------------|----------------|------------------|----------|------------------|------------------|
| Figure<br>18.25 | Onshore Cable<br>Corridor -<br>Viewpoint E:<br>Arundel Castle<br>(The Keep)                     | 5 (2) (a)      | 004866320-<br>01 | A        | 04/08/2023       | Part 2 of 6      |
| Figure<br>18.26 | Onshore Cable<br>Corridor -<br>Viewpoint E1a:<br>Arundel Park                                   | 5 (2) (a)      | 004866321-<br>01 | A        | 04/08/2023       | Part 2 of 6      |
| Figure<br>18.27 | Onshore Cable<br>Corridor -<br>Viewpoint E1b:<br>PRoW 2266<br>near Offham<br>Farm, Arundel      | 5 (2) (a)      | 004866322-<br>01 | A        | 04/08/2023       | Part 3 of 6      |
| Figure<br>18.28 | Onshore Cable<br>Corridor -<br>Viewpoint F1:<br>PRoW 2191_2<br>Barpham Hill                     | 5 (2) (a)      | 004866323-<br>01 | A        | 04/08/2023       | Part 3 of 6      |
| Figure<br>18.29 | Onshore Cable<br>Corridor -<br>Viewpoint F3:<br>PRoW 2173<br>North of<br>Blackpatch Hill        | 5 (2) (a)      | 004866324-<br>01 | A        | 04/08/2023       | Part 3 of 6      |
| Figure<br>18.30 | Onshore Cable<br>Corridor -<br>Viewpoint G:<br>Chantry Hill                                     | 5 (2) (a)      | 004866325-<br>01 | A        | 04/08/2023       | Part 3 of 6      |
| Figure<br>18.31 | Onshore Cable<br>Corridor -<br>Viewpoint H:<br>Washington                                       | 5 (2) (a)      | 004866326-<br>01 | A        | 04/08/2023       | Part 3 of 6      |
| Figure<br>18.32 | Onshore Cable<br>Corridor -<br>Viewpoint H1:<br>Junction of the<br>Pike and A238,<br>Washington | 5 (2) (a)      | 004866327-<br>01 | A        | 04/08/2023       | Part 3 of 6      |