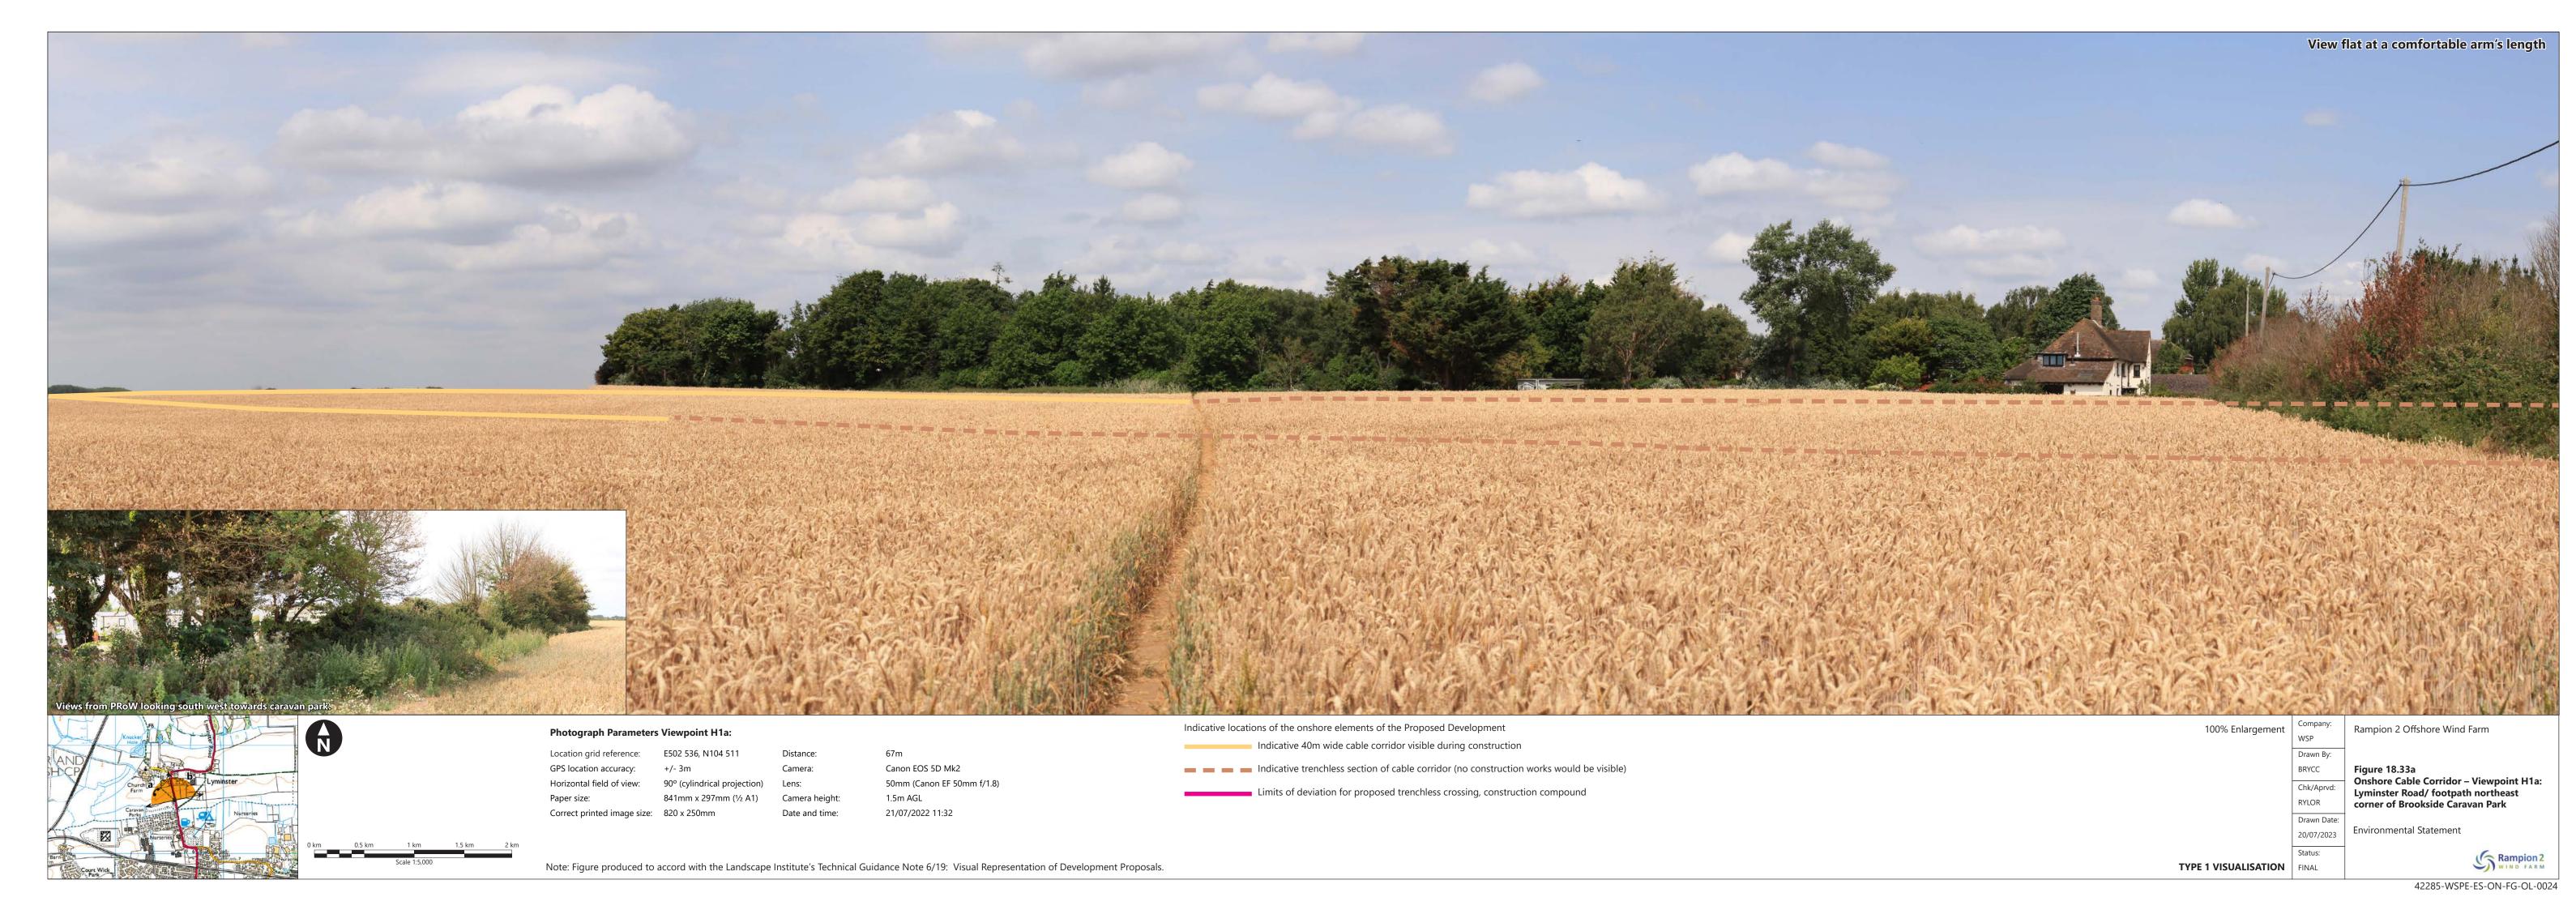

| Figure number   | Figure Title                                                                                                                        | APFP<br>number | Ecodoc<br>number | Revision | Revision<br>Date | Document<br>Part |
|-----------------|-------------------------------------------------------------------------------------------------------------------------------------|----------------|------------------|----------|------------------|------------------|
| Figure<br>18.33 | Onshore Cable<br>Corridor -<br>Viewpoint H1a:<br>Lyminster<br>Road/ footpath<br>northeast<br>corner of<br>Brookside<br>Caravan Park | 5 (2) (a)      | 004866328-<br>01 | A        | 04/08/2023       | Part 3 of 6      |
| Figure<br>18.34 | Onshore Cable<br>Corridor –<br>Viewpoint H1c:<br>Footpath south<br>of Lyminster<br>Nursery<br>Caravan &<br>Motorhome<br>Site        | 5 (2) (a)      | 004866329-<br>01 | A        | 04/08/2023       | Part 3 of 6      |
| Figure<br>18.35 | Onshore Cable<br>Corridor –<br>Viewpoint H1e:<br>PRoW 2202/1<br>north of<br>Calceto Lane                                            | 5 (2) (a)      | 004866330-<br>01 | A        | 04/08/2023       | Part 3 of 6      |
| Figure<br>18.36 | Onshore Cable<br>Corridor –<br>Viewpoint H2a:<br>PRoW 2200,<br>east of Poling<br>Street                                             | 5 (2) (a)      | 004866331-<br>01 | A        | 04/08/2023       | Part 3 of 6      |
| Figure<br>18.37 | Onshore Cable<br>Corridor –<br>Viewpoint H2b:<br>Bridleway<br>junction west<br>of Poling                                            | 5 (2) (a)      | 004866332-<br>01 | A        | 04/08/2023       | Part 3 of 6      |
| Figure<br>18.38 | Onshore Cable<br>Corridor –<br>Viewpoint H2c:<br>West of Decoy<br>Wood                                                              | 5 (2) (a)      | 004866333-<br>01 | A        | 04/08/2023       | Part 3 of 6      |