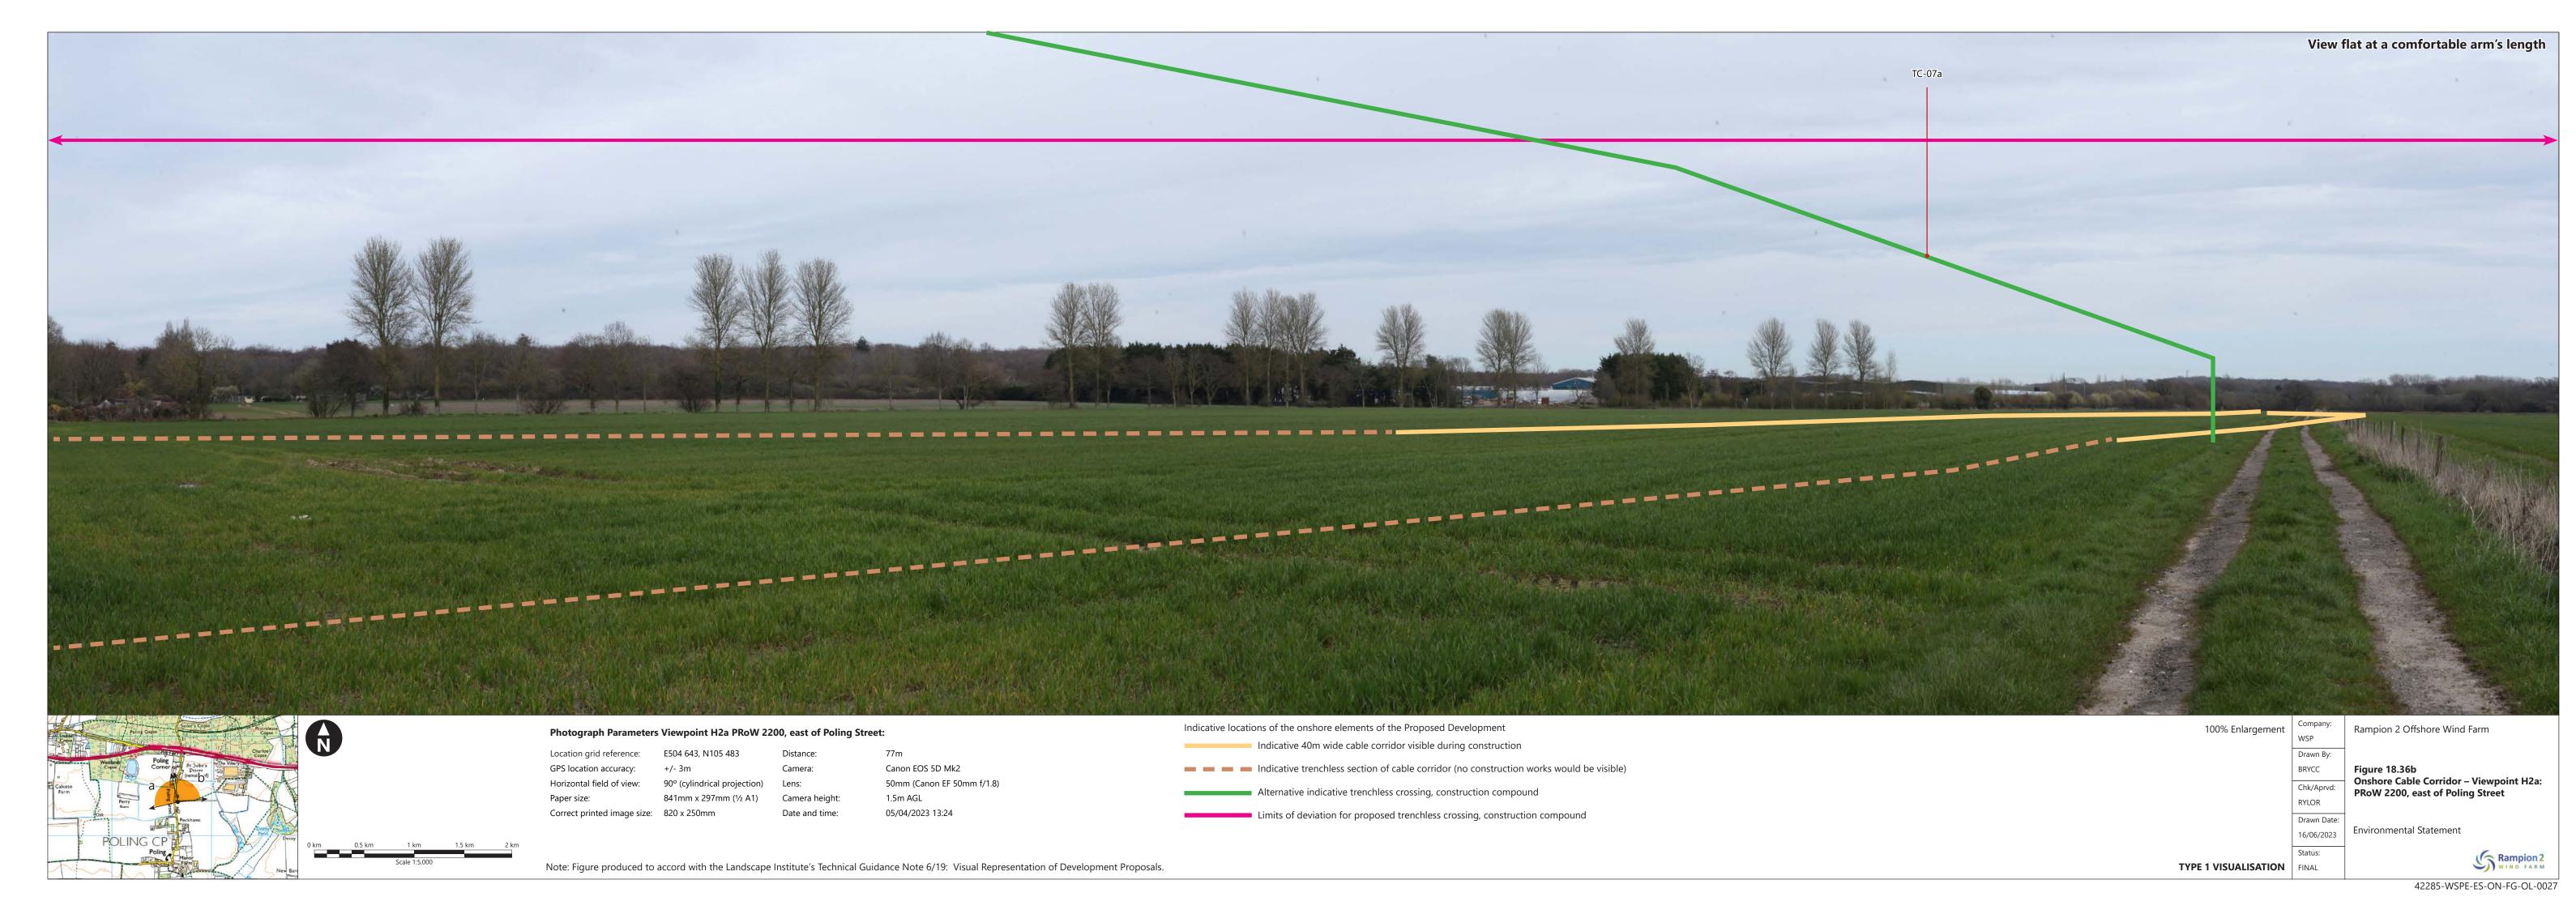

| Figure number   | Figure Title                                                                                                                        | APFP<br>number | Ecodoc<br>number | Revision | Revision<br>Date | Document<br>Part |
|-----------------|-------------------------------------------------------------------------------------------------------------------------------------|----------------|------------------|----------|------------------|------------------|
| Figure<br>18.33 | Onshore Cable<br>Corridor -<br>Viewpoint H1a:<br>Lyminster<br>Road/ footpath<br>northeast<br>corner of<br>Brookside<br>Caravan Park | 5 (2) (a)      | 004866328-<br>01 | A        | 04/08/2023       | Part 3 of 6      |
| Figure<br>18.34 | Onshore Cable<br>Corridor –<br>Viewpoint H1c:<br>Footpath south<br>of Lyminster<br>Nursery<br>Caravan &<br>Motorhome<br>Site        | 5 (2) (a)      | 004866329-<br>01 | A        | 04/08/2023       | Part 3 of 6      |
| Figure<br>18.35 | Onshore Cable<br>Corridor –<br>Viewpoint H1e:<br>PRoW 2202/1<br>north of<br>Calceto Lane                                            | 5 (2) (a)      | 004866330-<br>01 | A        | 04/08/2023       | Part 3 of 6      |
| Figure<br>18.36 | Onshore Cable<br>Corridor –<br>Viewpoint H2a:<br>PRoW 2200,<br>east of Poling<br>Street                                             | 5 (2) (a)      | 004866331-<br>01 | A        | 04/08/2023       | Part 3 of 6      |
| Figure<br>18.37 | Onshore Cable<br>Corridor –<br>Viewpoint H2b:<br>Bridleway<br>junction west<br>of Poling                                            | 5 (2) (a)      | 004866332-<br>01 | A        | 04/08/2023       | Part 3 of 6      |
| Figure<br>18.38 | Onshore Cable<br>Corridor –<br>Viewpoint H2c:<br>West of Decoy<br>Wood                                                              | 5 (2) (a)      | 004866333-<br>01 | A        | 04/08/2023       | Part 3 of 6      |