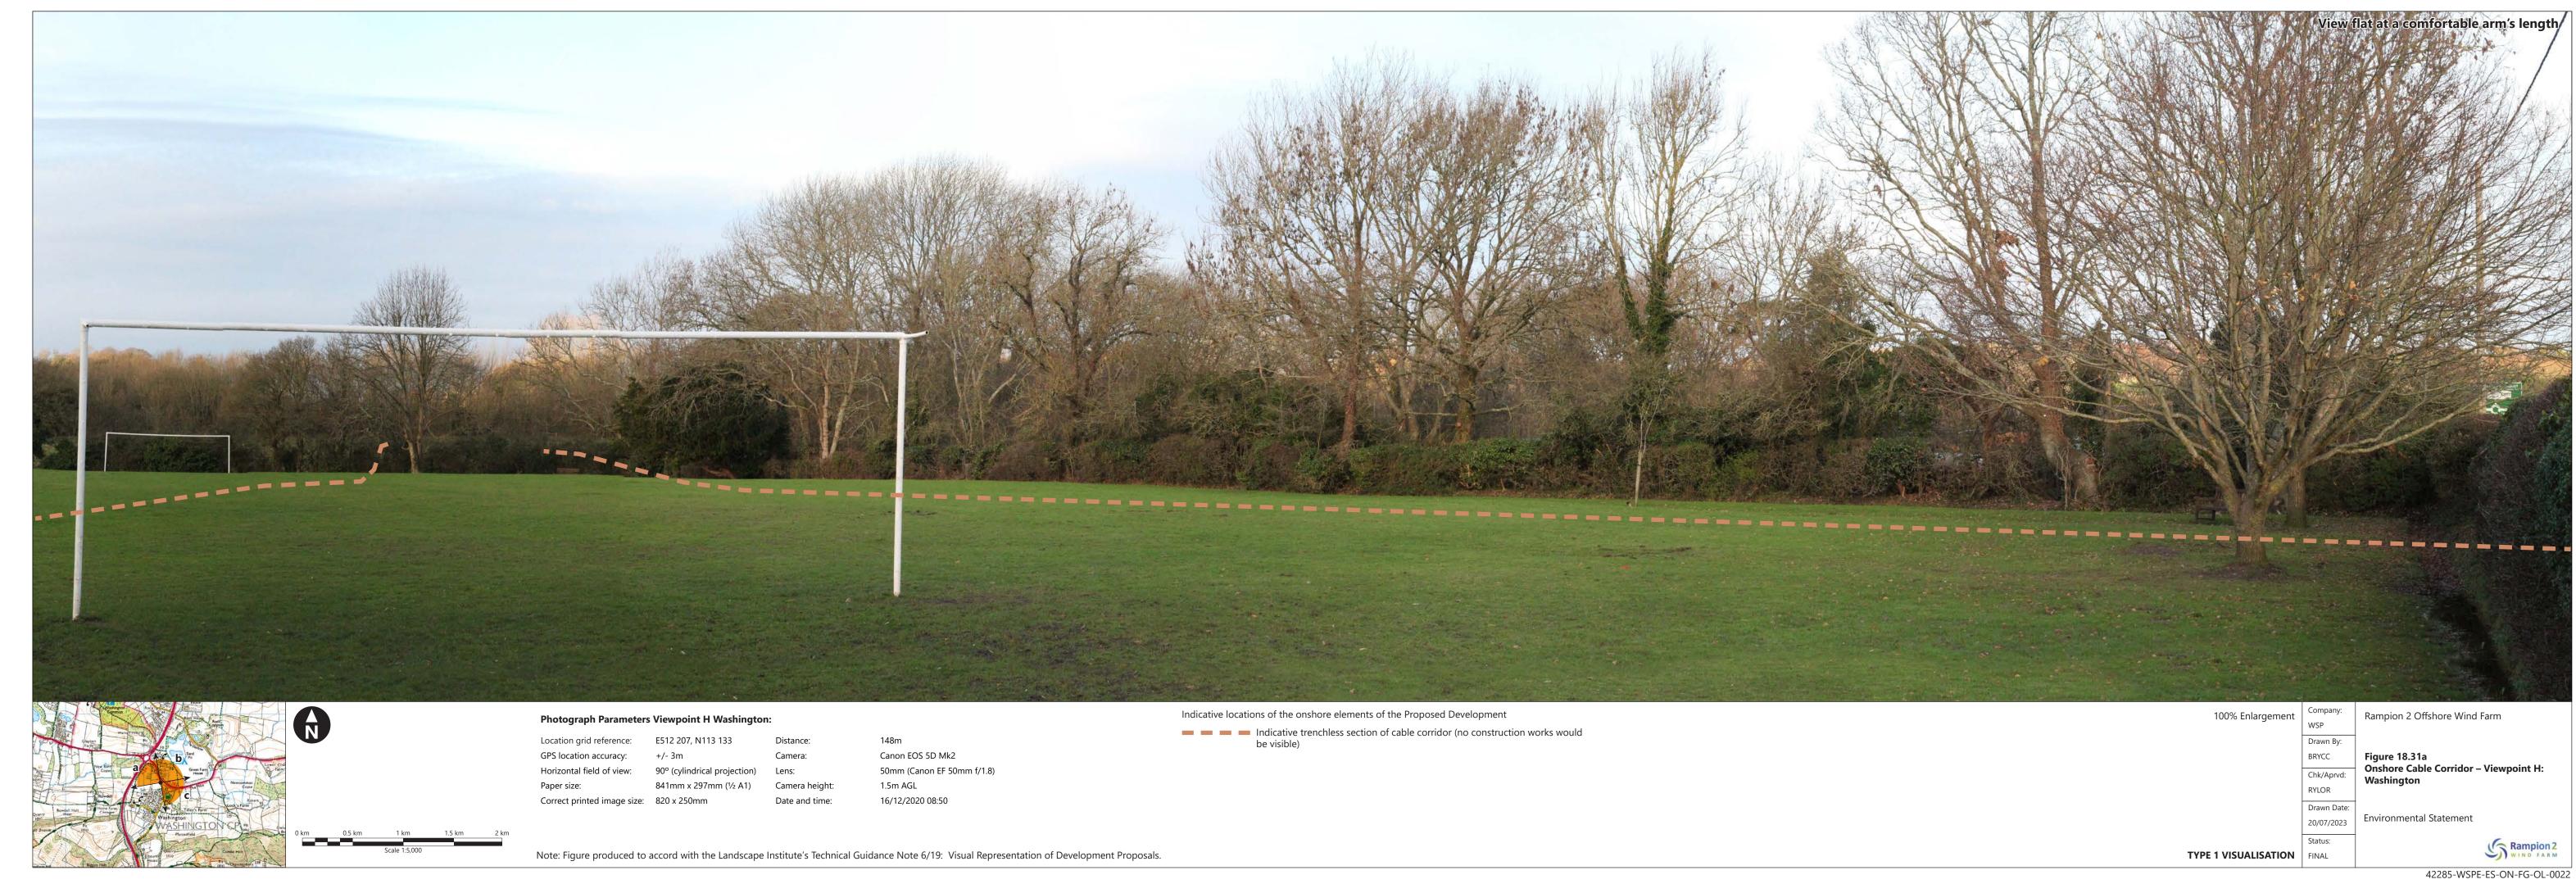

| Figure number   | Figure Title                                                                                    | APFP<br>number | Ecodoc<br>number | Revision | Revision<br>Date | Document<br>Part |
|-----------------|-------------------------------------------------------------------------------------------------|----------------|------------------|----------|------------------|------------------|
| Figure<br>18.25 | Onshore Cable<br>Corridor -<br>Viewpoint E:<br>Arundel Castle<br>(The Keep)                     | 5 (2) (a)      | 004866320-<br>01 | A        | 04/08/2023       | Part 2 of 6      |
| Figure<br>18.26 | Onshore Cable<br>Corridor -<br>Viewpoint E1a:<br>Arundel Park                                   | 5 (2) (a)      | 004866321-<br>01 | A        | 04/08/2023       | Part 2 of 6      |
| Figure<br>18.27 | Onshore Cable<br>Corridor -<br>Viewpoint E1b:<br>PRoW 2266<br>near Offham<br>Farm, Arundel      | 5 (2) (a)      | 004866322-<br>01 | A        | 04/08/2023       | Part 3 of 6      |
| Figure<br>18.28 | Onshore Cable<br>Corridor -<br>Viewpoint F1:<br>PRoW 2191_2<br>Barpham Hill                     | 5 (2) (a)      | 004866323-<br>01 | A        | 04/08/2023       | Part 3 of 6      |
| Figure<br>18.29 | Onshore Cable<br>Corridor -<br>Viewpoint F3:<br>PRoW 2173<br>North of<br>Blackpatch Hill        | 5 (2) (a)      | 004866324-<br>01 | A        | 04/08/2023       | Part 3 of 6      |
| Figure<br>18.30 | Onshore Cable<br>Corridor -<br>Viewpoint G:<br>Chantry Hill                                     | 5 (2) (a)      | 004866325-<br>01 | A        | 04/08/2023       | Part 3 of 6      |
| Figure<br>18.31 | Onshore Cable<br>Corridor -<br>Viewpoint H:<br>Washington                                       | 5 (2) (a)      | 004866326-<br>01 | A        | 04/08/2023       | Part 3 of 6      |
| Figure<br>18.32 | Onshore Cable<br>Corridor -<br>Viewpoint H1:<br>Junction of the<br>Pike and A238,<br>Washington | 5 (2) (a)      | 004866327-<br>01 | A        | 04/08/2023       | Part 3 of 6      |