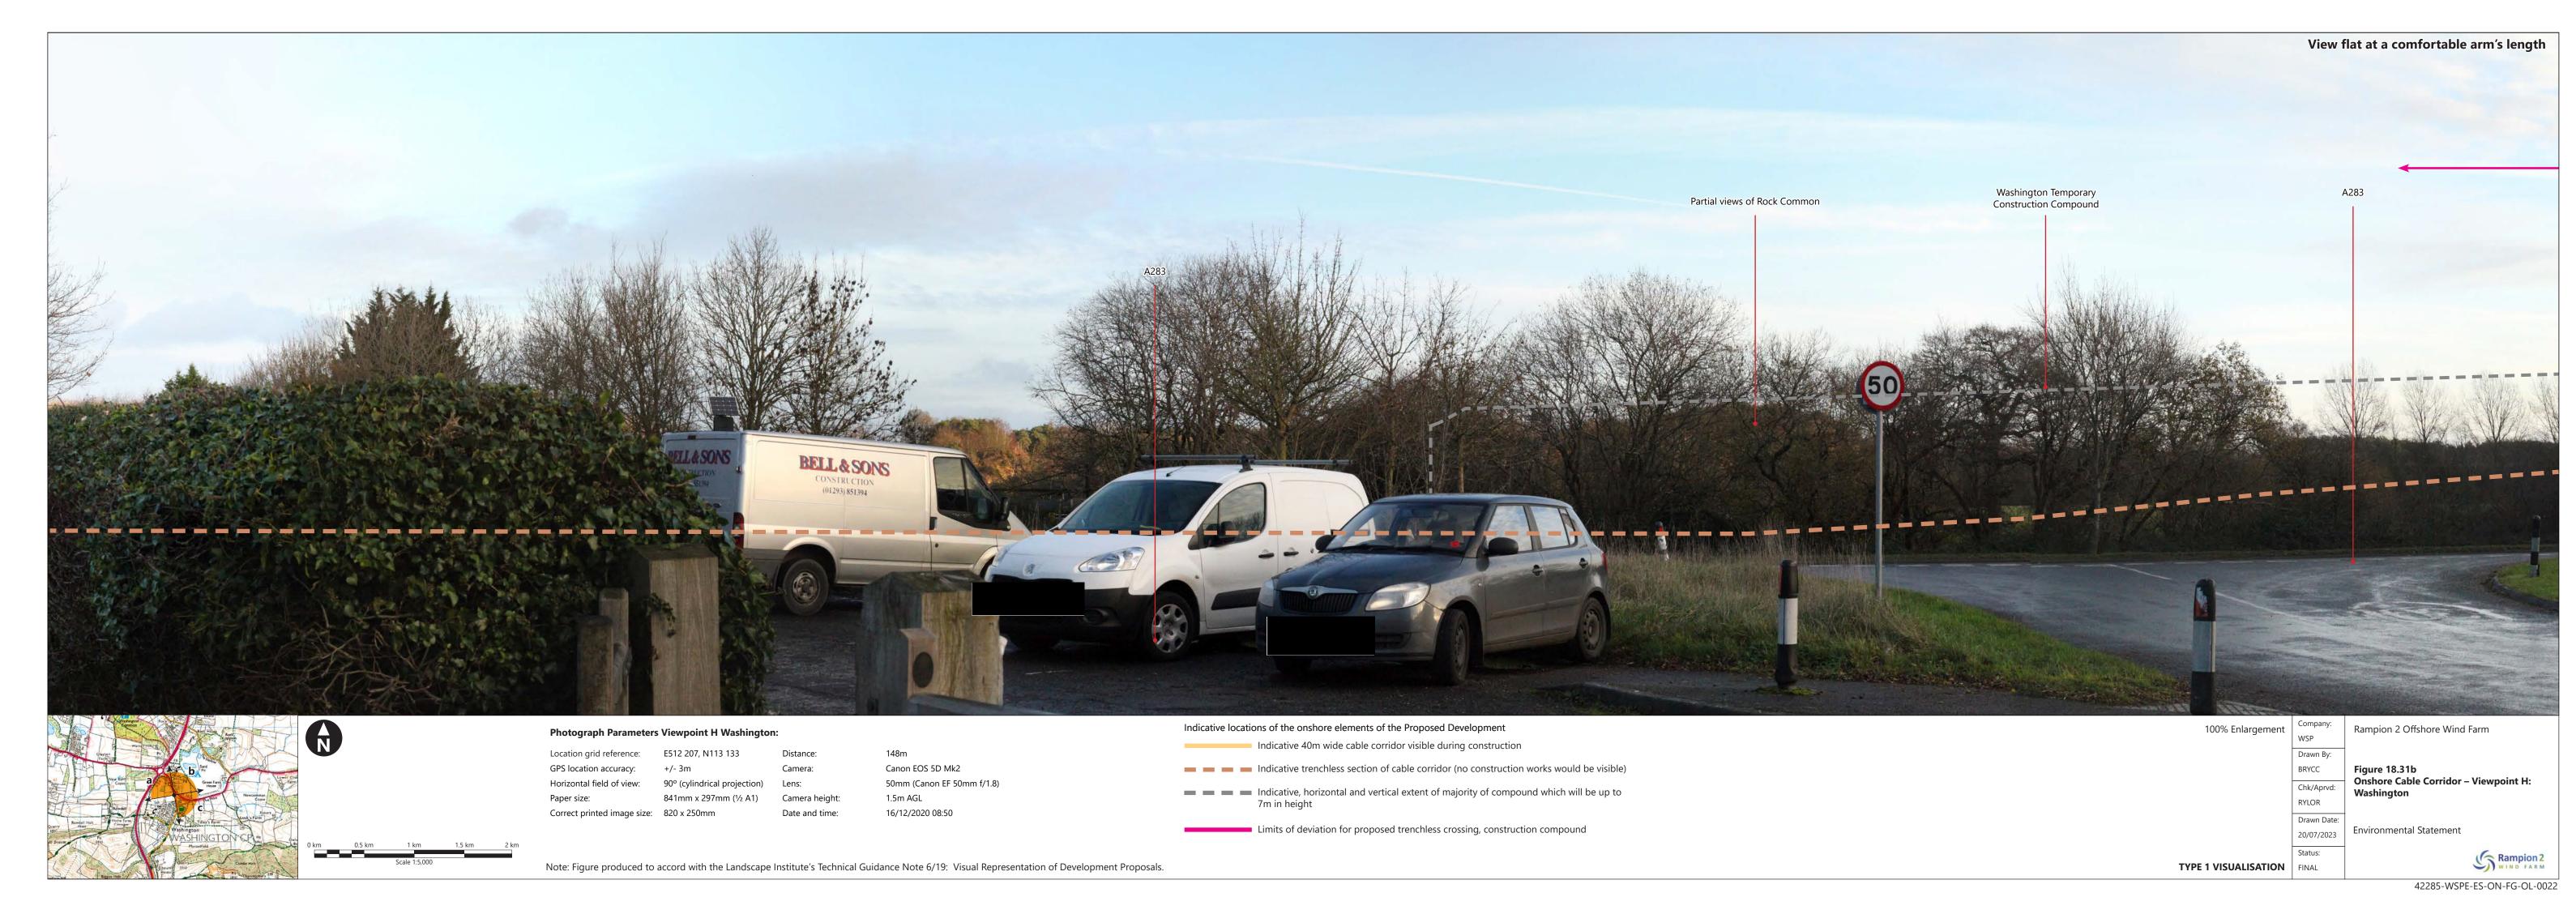

| Figure number   | Figure Title                                                                                    | APFP<br>number | Ecodoc<br>number | Revision | Revision<br>Date | Document<br>Part |
|-----------------|-------------------------------------------------------------------------------------------------|----------------|------------------|----------|------------------|------------------|
| Figure<br>18.25 | Onshore Cable<br>Corridor -<br>Viewpoint E:<br>Arundel Castle<br>(The Keep)                     | 5 (2) (a)      | 004866320-<br>01 | A        | 04/08/2023       | Part 2 of 6      |
| Figure<br>18.26 | Onshore Cable<br>Corridor -<br>Viewpoint E1a:<br>Arundel Park                                   | 5 (2) (a)      | 004866321-<br>01 | A        | 04/08/2023       | Part 2 of 6      |
| Figure<br>18.27 | Onshore Cable<br>Corridor -<br>Viewpoint E1b:<br>PRoW 2266<br>near Offham<br>Farm, Arundel      | 5 (2) (a)      | 004866322-<br>01 | A        | 04/08/2023       | Part 3 of 6      |
| Figure<br>18.28 | Onshore Cable<br>Corridor -<br>Viewpoint F1:<br>PRoW 2191_2<br>Barpham Hill                     | 5 (2) (a)      | 004866323-<br>01 | A        | 04/08/2023       | Part 3 of 6      |
| Figure<br>18.29 | Onshore Cable<br>Corridor -<br>Viewpoint F3:<br>PRoW 2173<br>North of<br>Blackpatch Hill        | 5 (2) (a)      | 004866324-<br>01 | A        | 04/08/2023       | Part 3 of 6      |
| Figure<br>18.30 | Onshore Cable<br>Corridor -<br>Viewpoint G:<br>Chantry Hill                                     | 5 (2) (a)      | 004866325-<br>01 | A        | 04/08/2023       | Part 3 of 6      |
| Figure<br>18.31 | Onshore Cable<br>Corridor -<br>Viewpoint H:<br>Washington                                       | 5 (2) (a)      | 004866326-<br>01 | A        | 04/08/2023       | Part 3 of 6      |
| Figure<br>18.32 | Onshore Cable<br>Corridor -<br>Viewpoint H1:<br>Junction of the<br>Pike and A238,<br>Washington | 5 (2) (a)      | 004866327-<br>01 | A        | 04/08/2023       | Part 3 of 6      |