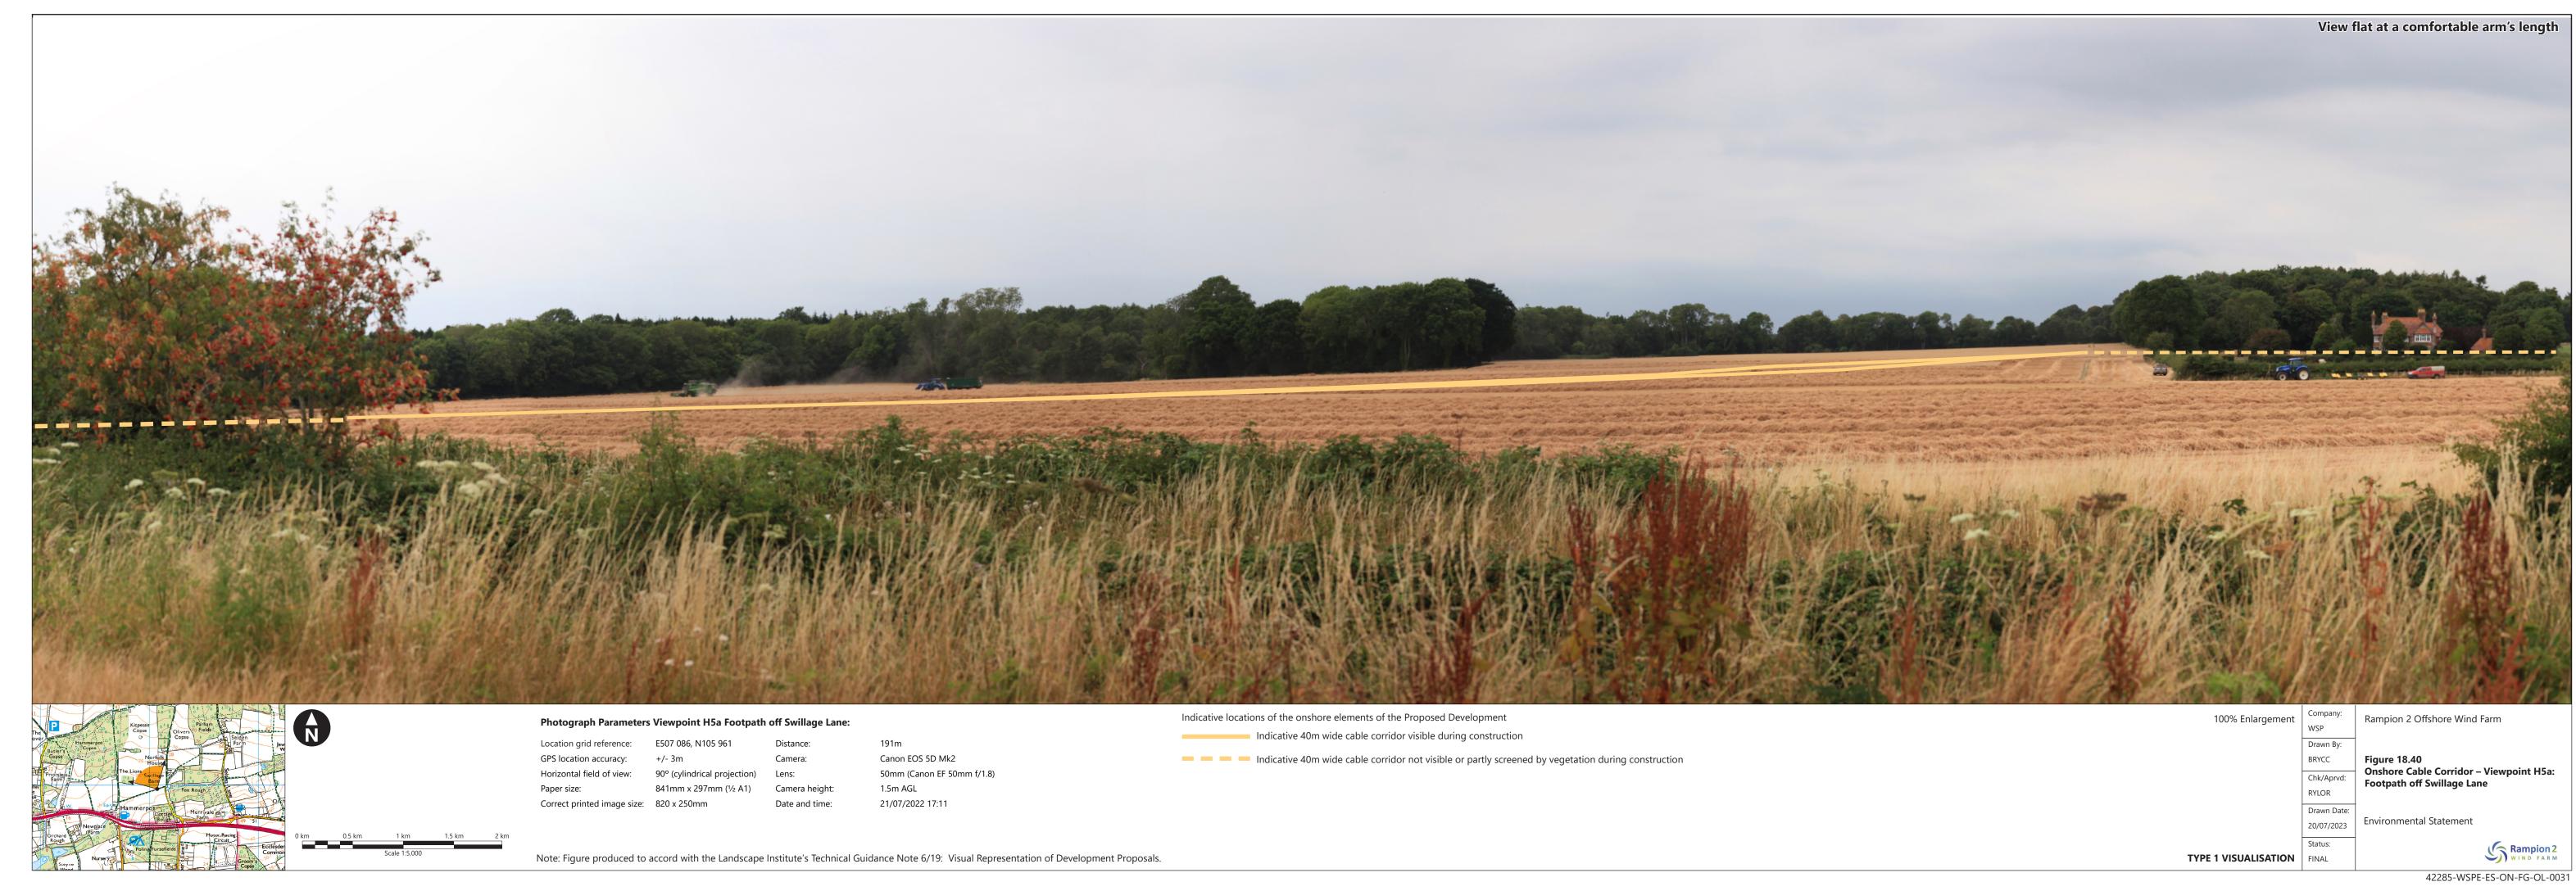

| Eiguro                 | Eiguro Titlo                                                                                         | APFP      | Ecodoc           | Revision | Revision   | Document         |
|------------------------|------------------------------------------------------------------------------------------------------|-----------|------------------|----------|------------|------------------|
| Figure<br>number       | Figure Title                                                                                         | number    | number           | KEVISION | Date       | Document<br>Part |
| Figure<br>18.39        | Onshore Cable<br>Corridor –<br>Viewpoint H3a:<br>Newplace<br>Farm                                    | 5 (2) (a) | 004866334-<br>01 | Α        | 04/08/2023 | Part 3 of 6      |
| Figure<br>18.40        | Onshore Cable<br>Corridor –<br>Viewpoint H5a:<br>Footpath off<br>Swillage Lane                       | 5 (2) (a) | 004866335-<br>01 | A        | 04/08/2023 | Part 3 of 6      |
| Figure<br>18.41a-<br>b | Onshore Cable<br>Corridor -<br>Viewpoint H6a:<br>Footpath south<br>of Angmering<br>Park Stud<br>Farm | 5 (2) (a) | 004866338-<br>01 | A        | 04/08/2023 | Part 4 of 6      |
| Figure<br>18.42        | Onshore Cable<br>Corridor -<br>Viewpoint H7a:<br>Michelgrove on<br>Monarch's Way                     | 5 (2) (a) | 004866339-<br>01 | Α        | 04/08/2023 | Part 4 of 6      |
| Figure<br>18.43        | Onshore Cable<br>Corridor –<br>Viewpoint H7:<br>Harrow Hill<br>bridleway                             | 5 (2) (a) | 004866340-<br>01 | Α        | 04/08/2023 | Part 4 of 6      |
| Figure<br>18.44        | Onshore Cable<br>Corridor –<br>Viewpoint H7c:<br>Upper<br>Barpham<br>bridleway                       | 5 (2) (a) | 004866341-<br>01 | Α        | 04/08/2023 | Part 4 of 6      |
| Figure<br>18.45        | Onshore Cable<br>Corridor –<br>Viewpoint H7d:<br>Blackpatch Hill<br>bridleway                        | 5 (2) (a) | 004866342-<br>01 | A        | 04/08/2023 | Part 4 of 6      |
| Figure<br>18.46        | Onshore Cable<br>Corridor –<br>Viewpoint H7f:                                                        | 5 (2) (a) | 004866343-<br>01 | A        | 04/08/2023 | Part 4 of 6      |