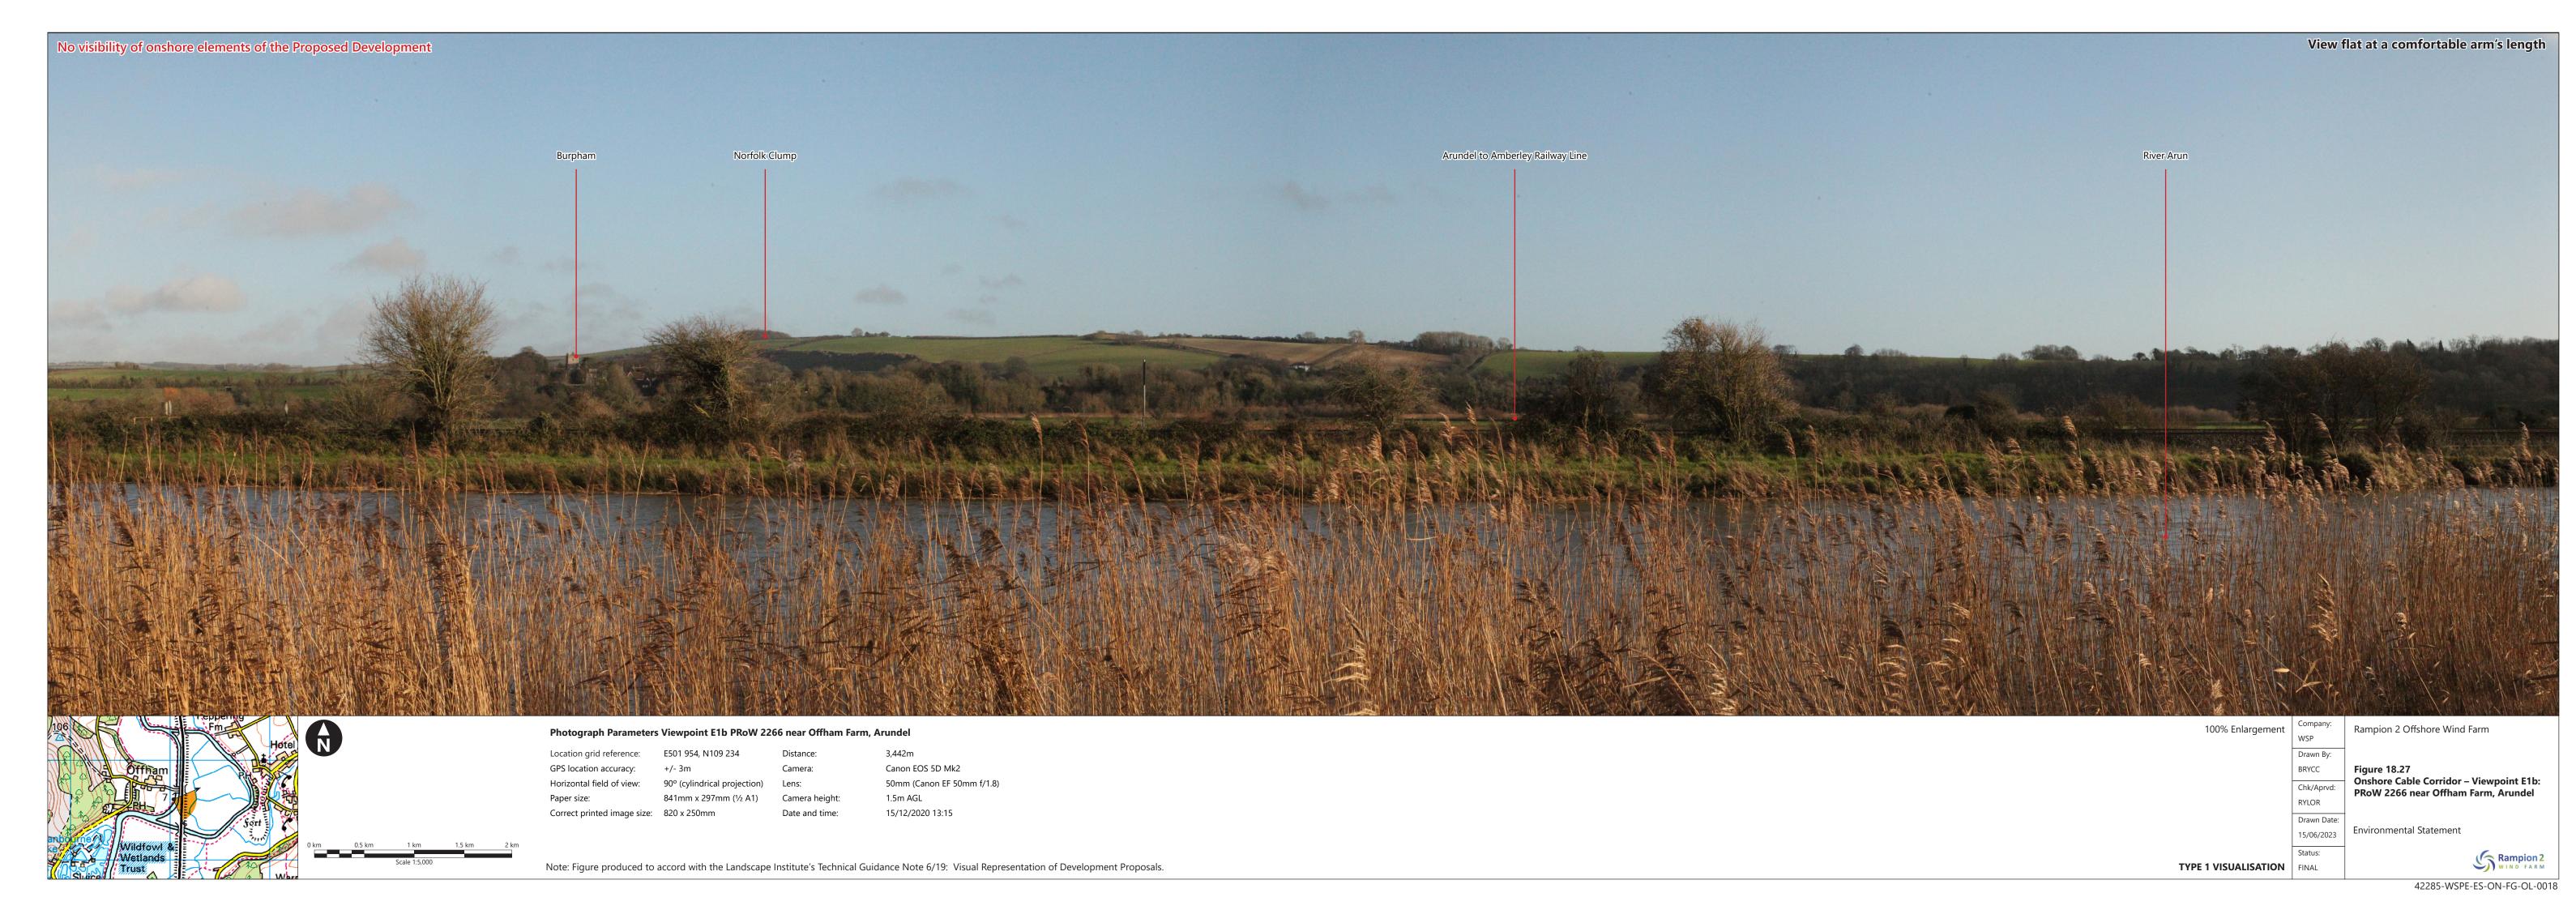

| Figure number   | Figure Title                                                                                    | APFP<br>number | Ecodoc<br>number | Revision | Revision<br>Date | Document<br>Part |
|-----------------|-------------------------------------------------------------------------------------------------|----------------|------------------|----------|------------------|------------------|
| Figure<br>18.25 | Onshore Cable<br>Corridor -<br>Viewpoint E:<br>Arundel Castle<br>(The Keep)                     | 5 (2) (a)      | 004866320-<br>01 | A        | 04/08/2023       | Part 2 of 6      |
| Figure<br>18.26 | Onshore Cable<br>Corridor -<br>Viewpoint E1a:<br>Arundel Park                                   | 5 (2) (a)      | 004866321-<br>01 | A        | 04/08/2023       | Part 2 of 6      |
| Figure<br>18.27 | Onshore Cable<br>Corridor -<br>Viewpoint E1b:<br>PRoW 2266<br>near Offham<br>Farm, Arundel      | 5 (2) (a)      | 004866322-<br>01 | A        | 04/08/2023       | Part 3 of 6      |
| Figure<br>18.28 | Onshore Cable<br>Corridor -<br>Viewpoint F1:<br>PRoW 2191_2<br>Barpham Hill                     | 5 (2) (a)      | 004866323-<br>01 | A        | 04/08/2023       | Part 3 of 6      |
| Figure<br>18.29 | Onshore Cable<br>Corridor -<br>Viewpoint F3:<br>PRoW 2173<br>North of<br>Blackpatch Hill        | 5 (2) (a)      | 004866324-<br>01 | A        | 04/08/2023       | Part 3 of 6      |
| Figure<br>18.30 | Onshore Cable<br>Corridor -<br>Viewpoint G:<br>Chantry Hill                                     | 5 (2) (a)      | 004866325-<br>01 | A        | 04/08/2023       | Part 3 of 6      |
| Figure<br>18.31 | Onshore Cable<br>Corridor -<br>Viewpoint H:<br>Washington                                       | 5 (2) (a)      | 004866326-<br>01 | A        | 04/08/2023       | Part 3 of 6      |
| Figure<br>18.32 | Onshore Cable<br>Corridor -<br>Viewpoint H1:<br>Junction of the<br>Pike and A238,<br>Washington | 5 (2) (a)      | 004866327-<br>01 | A        | 04/08/2023       | Part 3 of 6      |