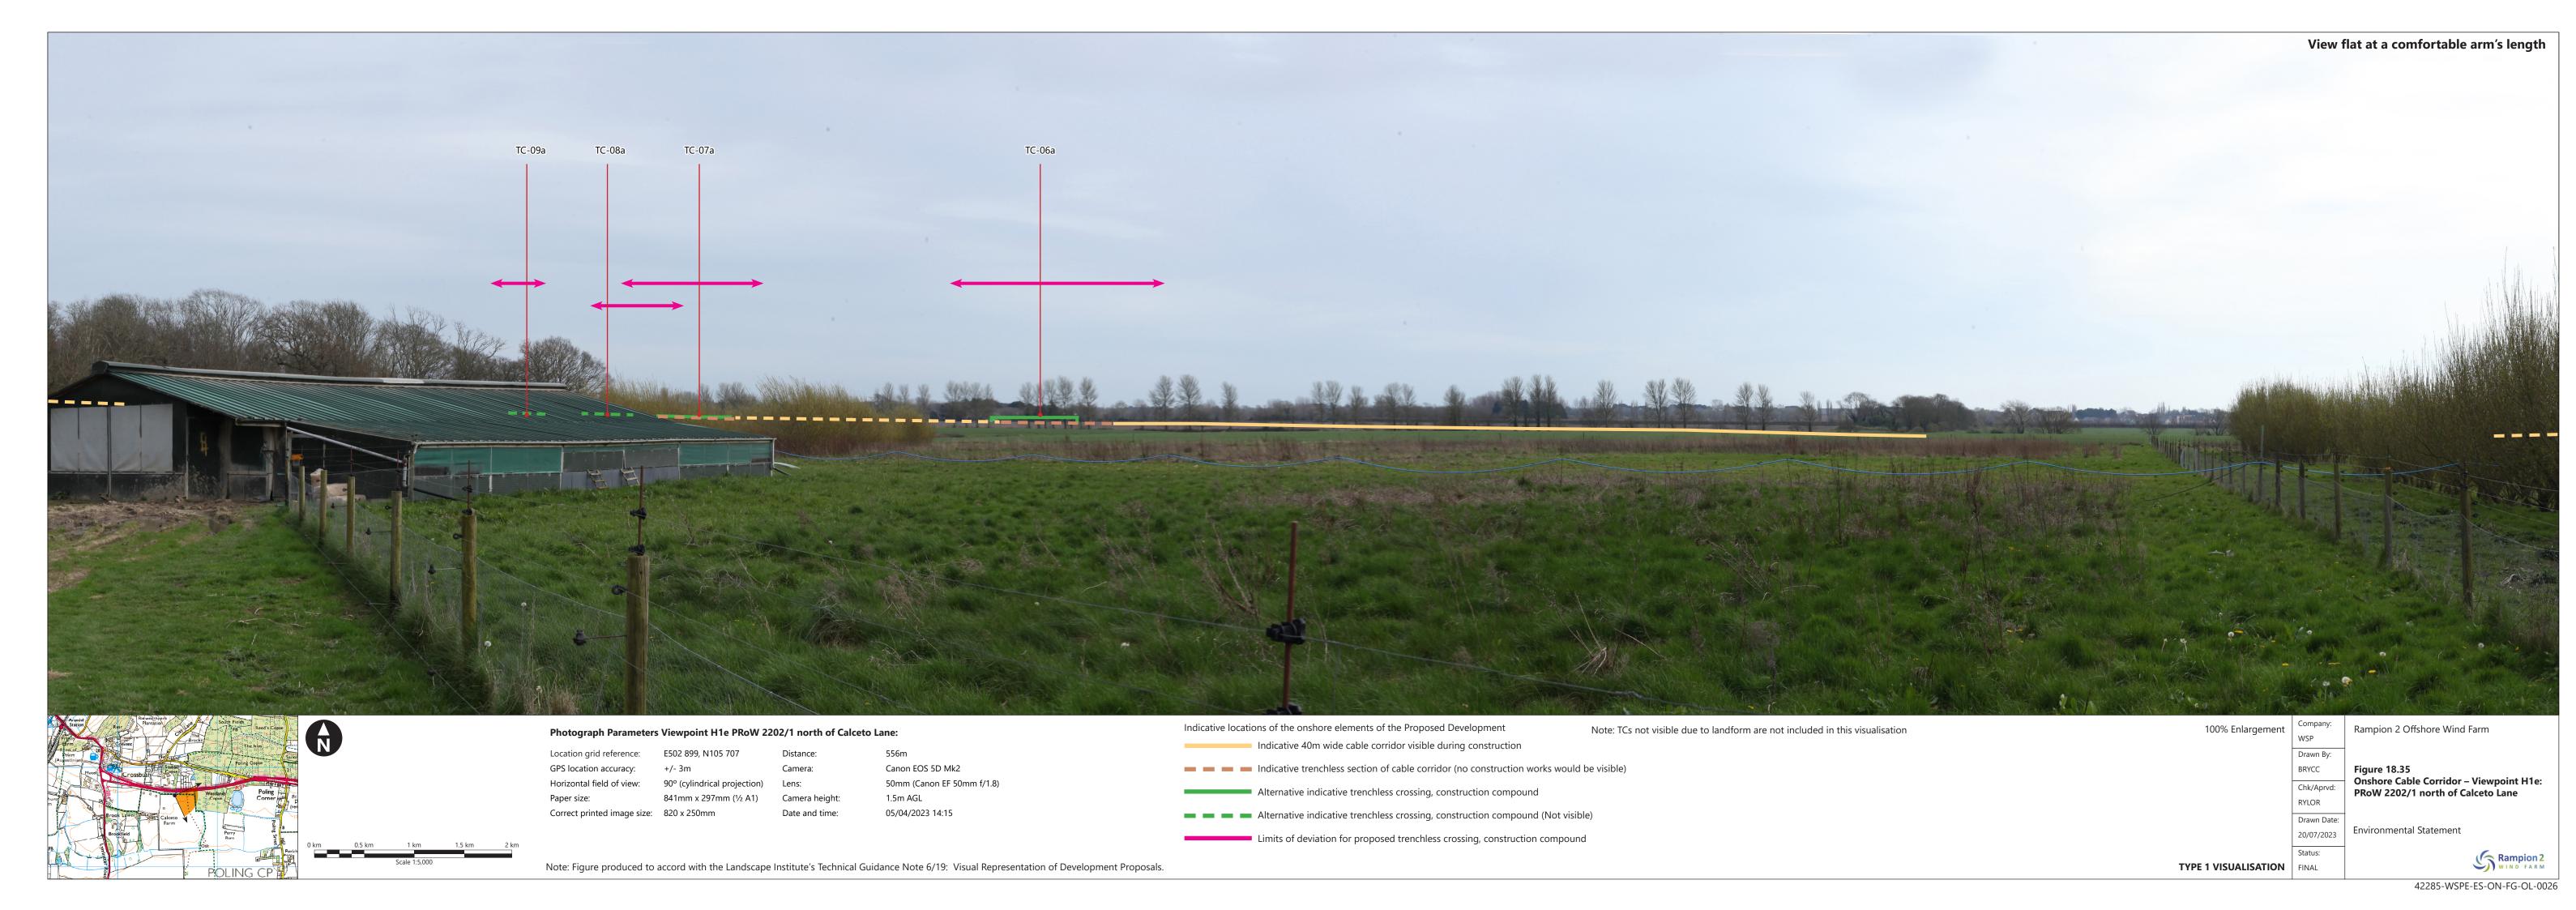

| Figure number   | Figure Title                                                                                                                        | APFP<br>number | Ecodoc<br>number | Revision | Revision<br>Date | Document<br>Part |
|-----------------|-------------------------------------------------------------------------------------------------------------------------------------|----------------|------------------|----------|------------------|------------------|
| Figure<br>18.33 | Onshore Cable<br>Corridor -<br>Viewpoint H1a:<br>Lyminster<br>Road/ footpath<br>northeast<br>corner of<br>Brookside<br>Caravan Park | 5 (2) (a)      | 004866328-<br>01 | A        | 04/08/2023       | Part 3 of 6      |
| Figure<br>18.34 | Onshore Cable<br>Corridor –<br>Viewpoint H1c:<br>Footpath south<br>of Lyminster<br>Nursery<br>Caravan &<br>Motorhome<br>Site        | 5 (2) (a)      | 004866329-<br>01 | A        | 04/08/2023       | Part 3 of 6      |
| Figure<br>18.35 | Onshore Cable<br>Corridor –<br>Viewpoint H1e:<br>PRoW 2202/1<br>north of<br>Calceto Lane                                            | 5 (2) (a)      | 004866330-<br>01 | A        | 04/08/2023       | Part 3 of 6      |
| Figure<br>18.36 | Onshore Cable<br>Corridor –<br>Viewpoint H2a:<br>PRoW 2200,<br>east of Poling<br>Street                                             | 5 (2) (a)      | 004866331-<br>01 | A        | 04/08/2023       | Part 3 of 6      |
| Figure<br>18.37 | Onshore Cable<br>Corridor –<br>Viewpoint H2b:<br>Bridleway<br>junction west<br>of Poling                                            | 5 (2) (a)      | 004866332-<br>01 | A        | 04/08/2023       | Part 3 of 6      |
| Figure<br>18.38 | Onshore Cable<br>Corridor –<br>Viewpoint H2c:<br>West of Decoy<br>Wood                                                              | 5 (2) (a)      | 004866333-<br>01 | A        | 04/08/2023       | Part 3 of 6      |