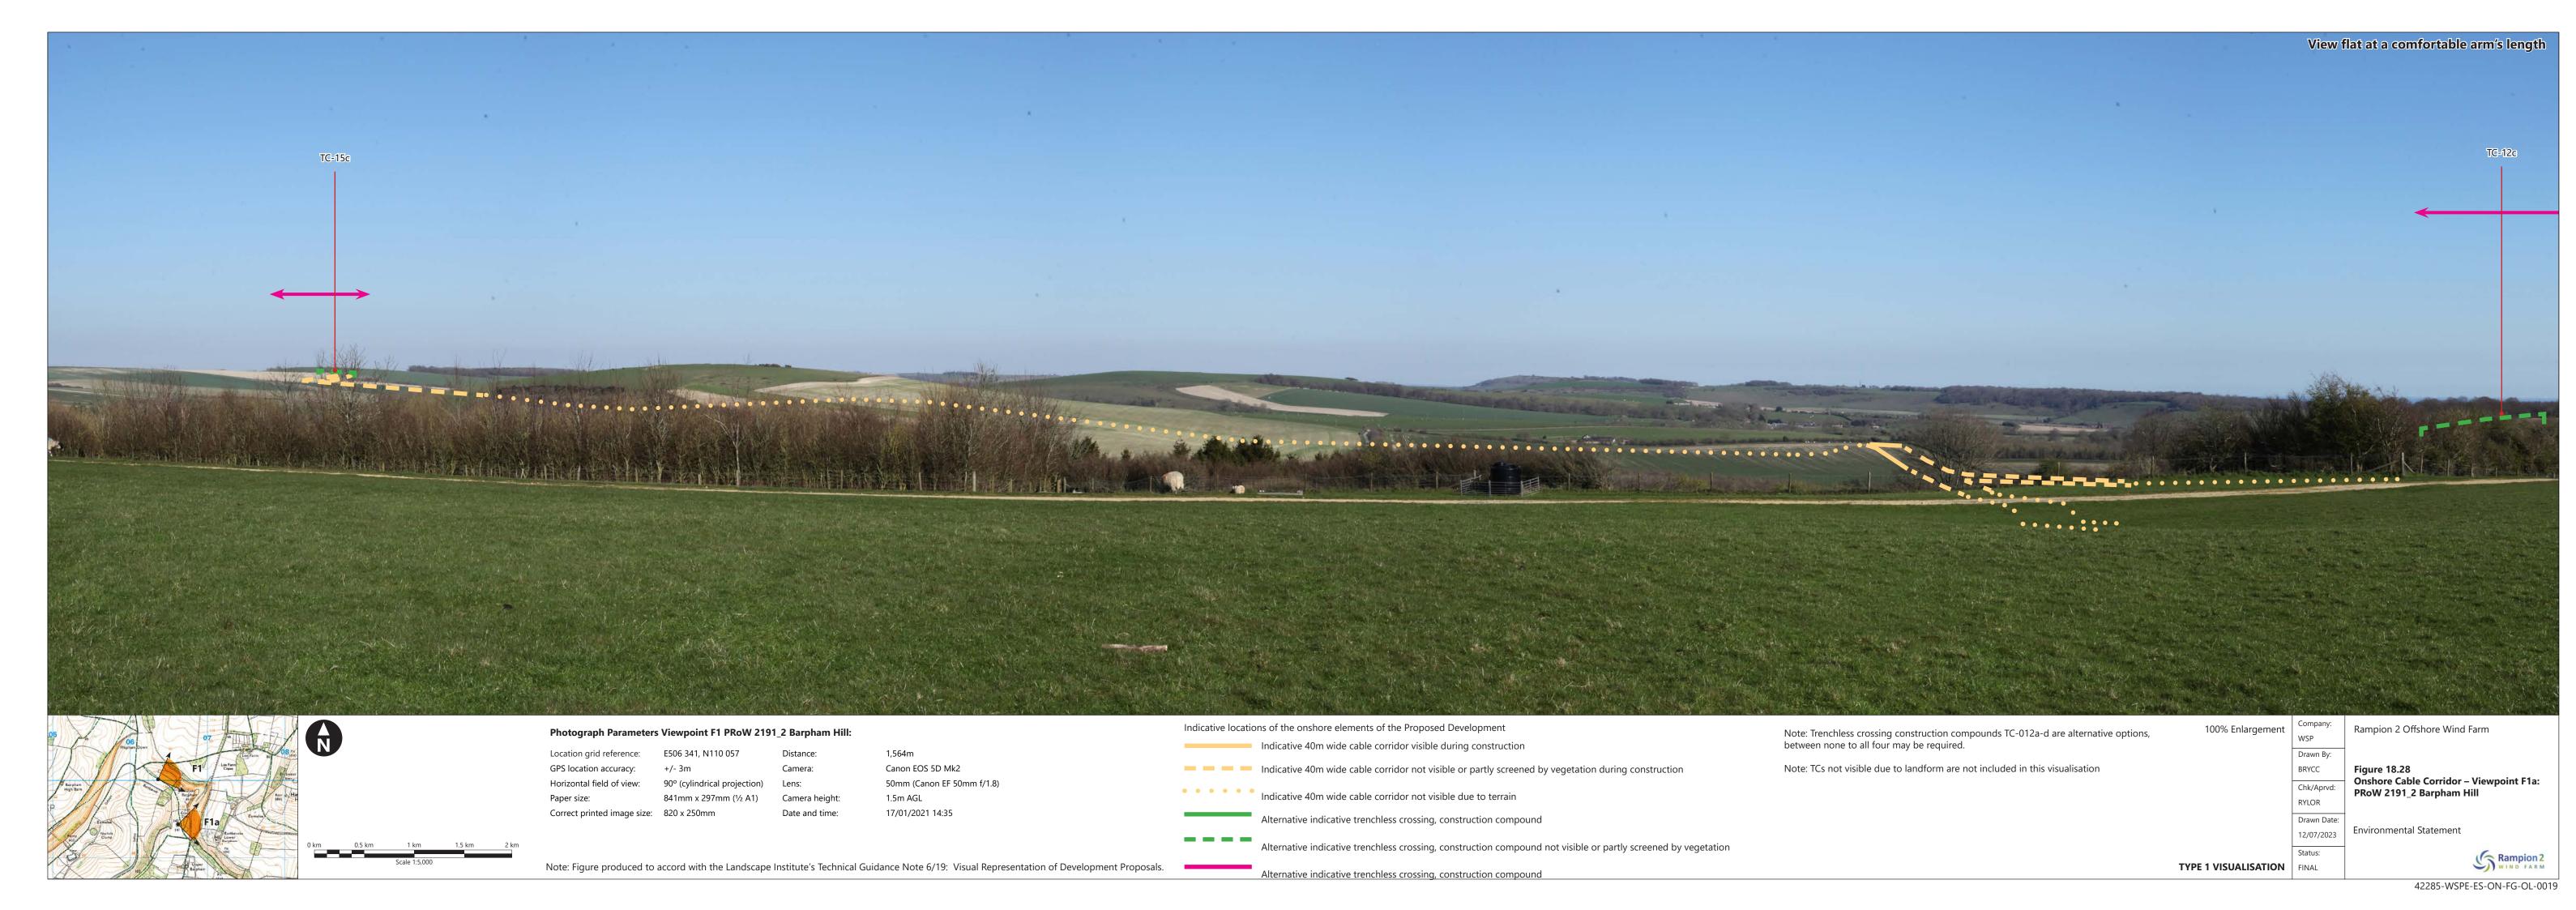

| Figure number   | Figure Title                                                                                    | APFP<br>number | Ecodoc<br>number | Revision | Revision<br>Date | Document<br>Part |
|-----------------|-------------------------------------------------------------------------------------------------|----------------|------------------|----------|------------------|------------------|
| Figure<br>18.25 | Onshore Cable<br>Corridor -<br>Viewpoint E:<br>Arundel Castle<br>(The Keep)                     | 5 (2) (a)      | 004866320-<br>01 | A        | 04/08/2023       | Part 2 of 6      |
| Figure<br>18.26 | Onshore Cable<br>Corridor -<br>Viewpoint E1a:<br>Arundel Park                                   | 5 (2) (a)      | 004866321-<br>01 | A        | 04/08/2023       | Part 2 of 6      |
| Figure<br>18.27 | Onshore Cable<br>Corridor -<br>Viewpoint E1b:<br>PRoW 2266<br>near Offham<br>Farm, Arundel      | 5 (2) (a)      | 004866322-<br>01 | A        | 04/08/2023       | Part 3 of 6      |
| Figure<br>18.28 | Onshore Cable<br>Corridor -<br>Viewpoint F1:<br>PRoW 2191_2<br>Barpham Hill                     | 5 (2) (a)      | 004866323-<br>01 | A        | 04/08/2023       | Part 3 of 6      |
| Figure<br>18.29 | Onshore Cable<br>Corridor -<br>Viewpoint F3:<br>PRoW 2173<br>North of<br>Blackpatch Hill        | 5 (2) (a)      | 004866324-<br>01 | A        | 04/08/2023       | Part 3 of 6      |
| Figure<br>18.30 | Onshore Cable<br>Corridor -<br>Viewpoint G:<br>Chantry Hill                                     | 5 (2) (a)      | 004866325-<br>01 | A        | 04/08/2023       | Part 3 of 6      |
| Figure<br>18.31 | Onshore Cable<br>Corridor -<br>Viewpoint H:<br>Washington                                       | 5 (2) (a)      | 004866326-<br>01 | A        | 04/08/2023       | Part 3 of 6      |
| Figure<br>18.32 | Onshore Cable<br>Corridor -<br>Viewpoint H1:<br>Junction of the<br>Pike and A238,<br>Washington | 5 (2) (a)      | 004866327-<br>01 | A        | 04/08/2023       | Part 3 of 6      |