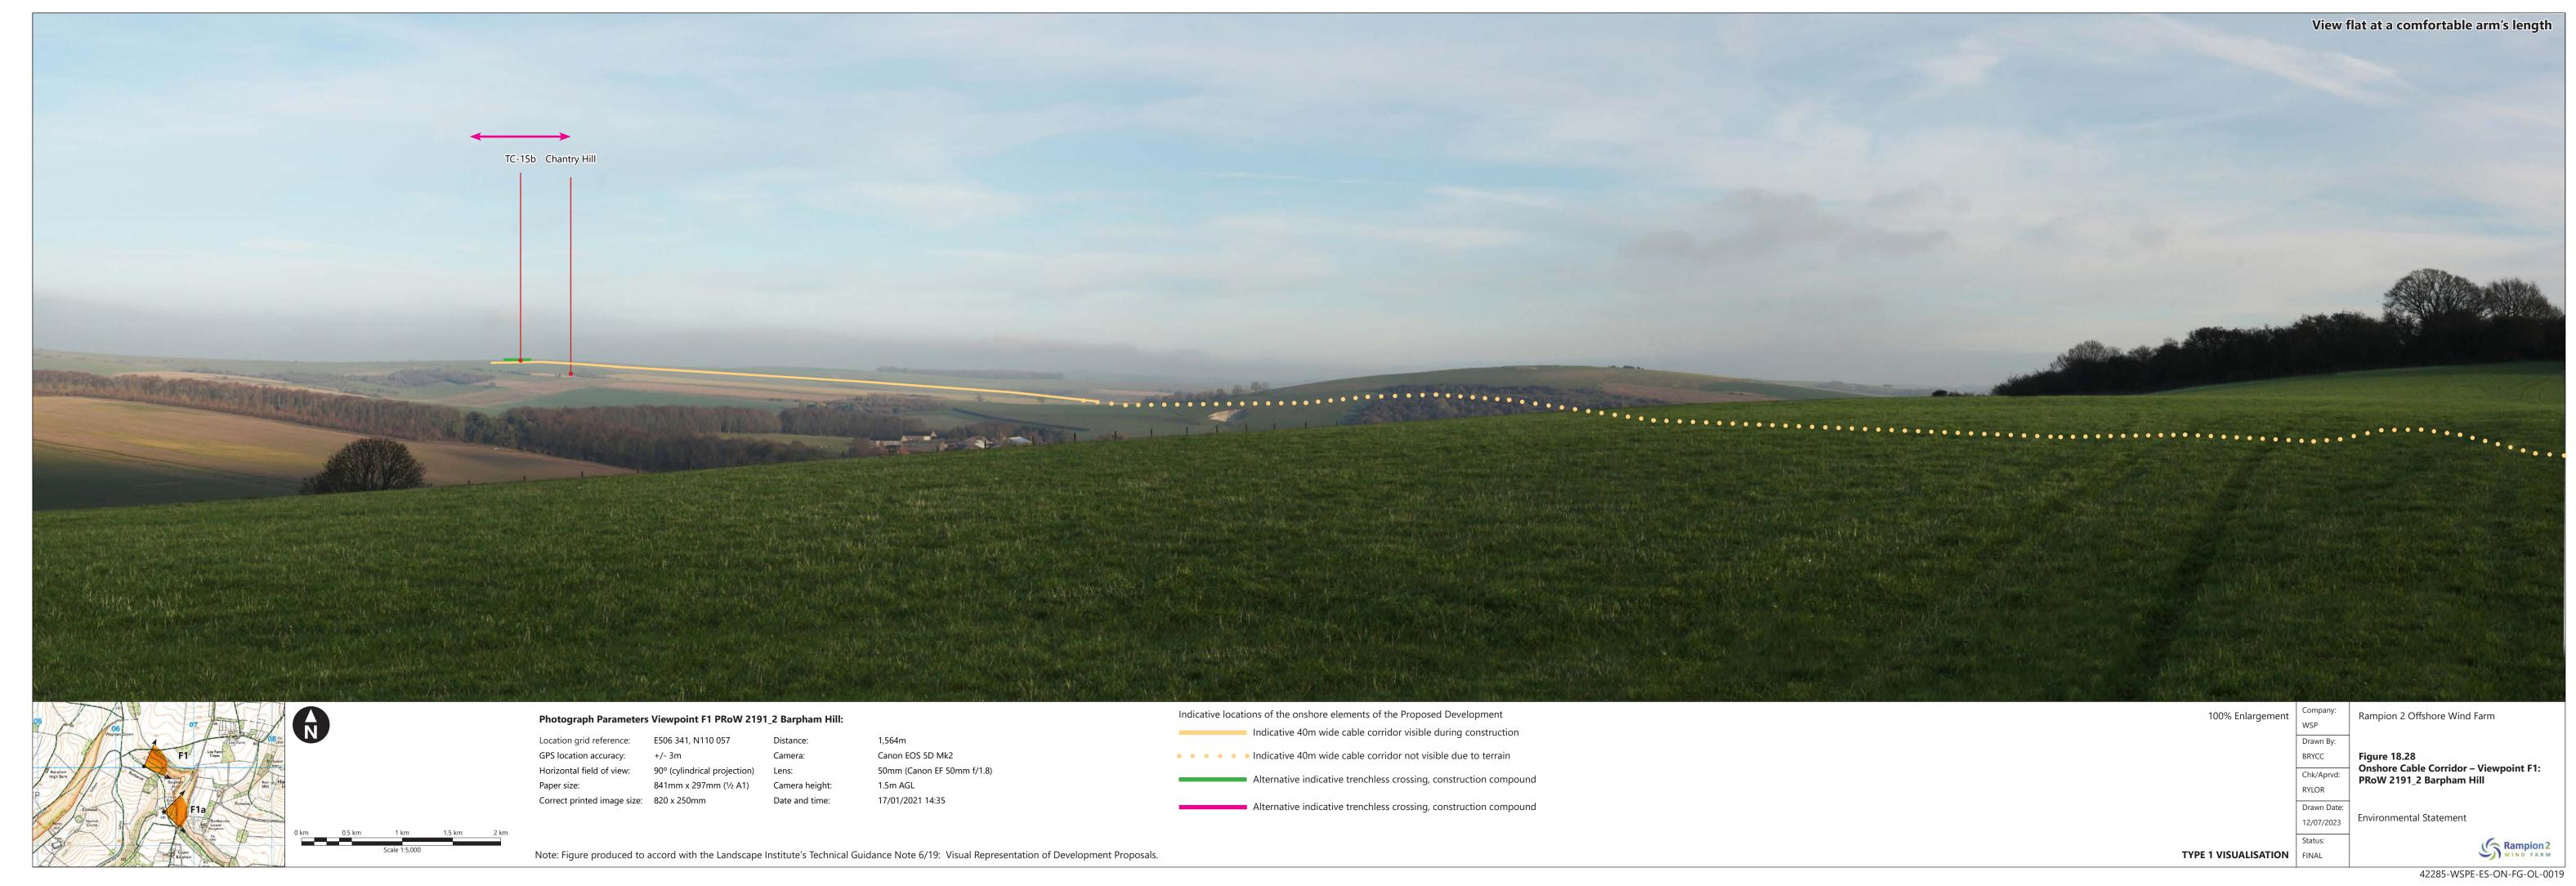

| Figure number   | Figure Title                                                                                    | APFP<br>number | Ecodoc<br>number | Revision | Revision<br>Date | Document<br>Part |
|-----------------|-------------------------------------------------------------------------------------------------|----------------|------------------|----------|------------------|------------------|
| Figure<br>18.25 | Onshore Cable<br>Corridor -<br>Viewpoint E:<br>Arundel Castle<br>(The Keep)                     | 5 (2) (a)      | 004866320-<br>01 | A        | 04/08/2023       | Part 2 of 6      |
| Figure<br>18.26 | Onshore Cable<br>Corridor -<br>Viewpoint E1a:<br>Arundel Park                                   | 5 (2) (a)      | 004866321-<br>01 | A        | 04/08/2023       | Part 2 of 6      |
| Figure<br>18.27 | Onshore Cable<br>Corridor -<br>Viewpoint E1b:<br>PRoW 2266<br>near Offham<br>Farm, Arundel      | 5 (2) (a)      | 004866322-<br>01 | A        | 04/08/2023       | Part 3 of 6      |
| Figure<br>18.28 | Onshore Cable<br>Corridor -<br>Viewpoint F1:<br>PRoW 2191_2<br>Barpham Hill                     | 5 (2) (a)      | 004866323-<br>01 | A        | 04/08/2023       | Part 3 of 6      |
| Figure<br>18.29 | Onshore Cable<br>Corridor -<br>Viewpoint F3:<br>PRoW 2173<br>North of<br>Blackpatch Hill        | 5 (2) (a)      | 004866324-<br>01 | A        | 04/08/2023       | Part 3 of 6      |
| Figure<br>18.30 | Onshore Cable<br>Corridor -<br>Viewpoint G:<br>Chantry Hill                                     | 5 (2) (a)      | 004866325-<br>01 | A        | 04/08/2023       | Part 3 of 6      |
| Figure<br>18.31 | Onshore Cable<br>Corridor -<br>Viewpoint H:<br>Washington                                       | 5 (2) (a)      | 004866326-<br>01 | A        | 04/08/2023       | Part 3 of 6      |
| Figure<br>18.32 | Onshore Cable<br>Corridor -<br>Viewpoint H1:<br>Junction of the<br>Pike and A238,<br>Washington | 5 (2) (a)      | 004866327-<br>01 | A        | 04/08/2023       | Part 3 of 6      |