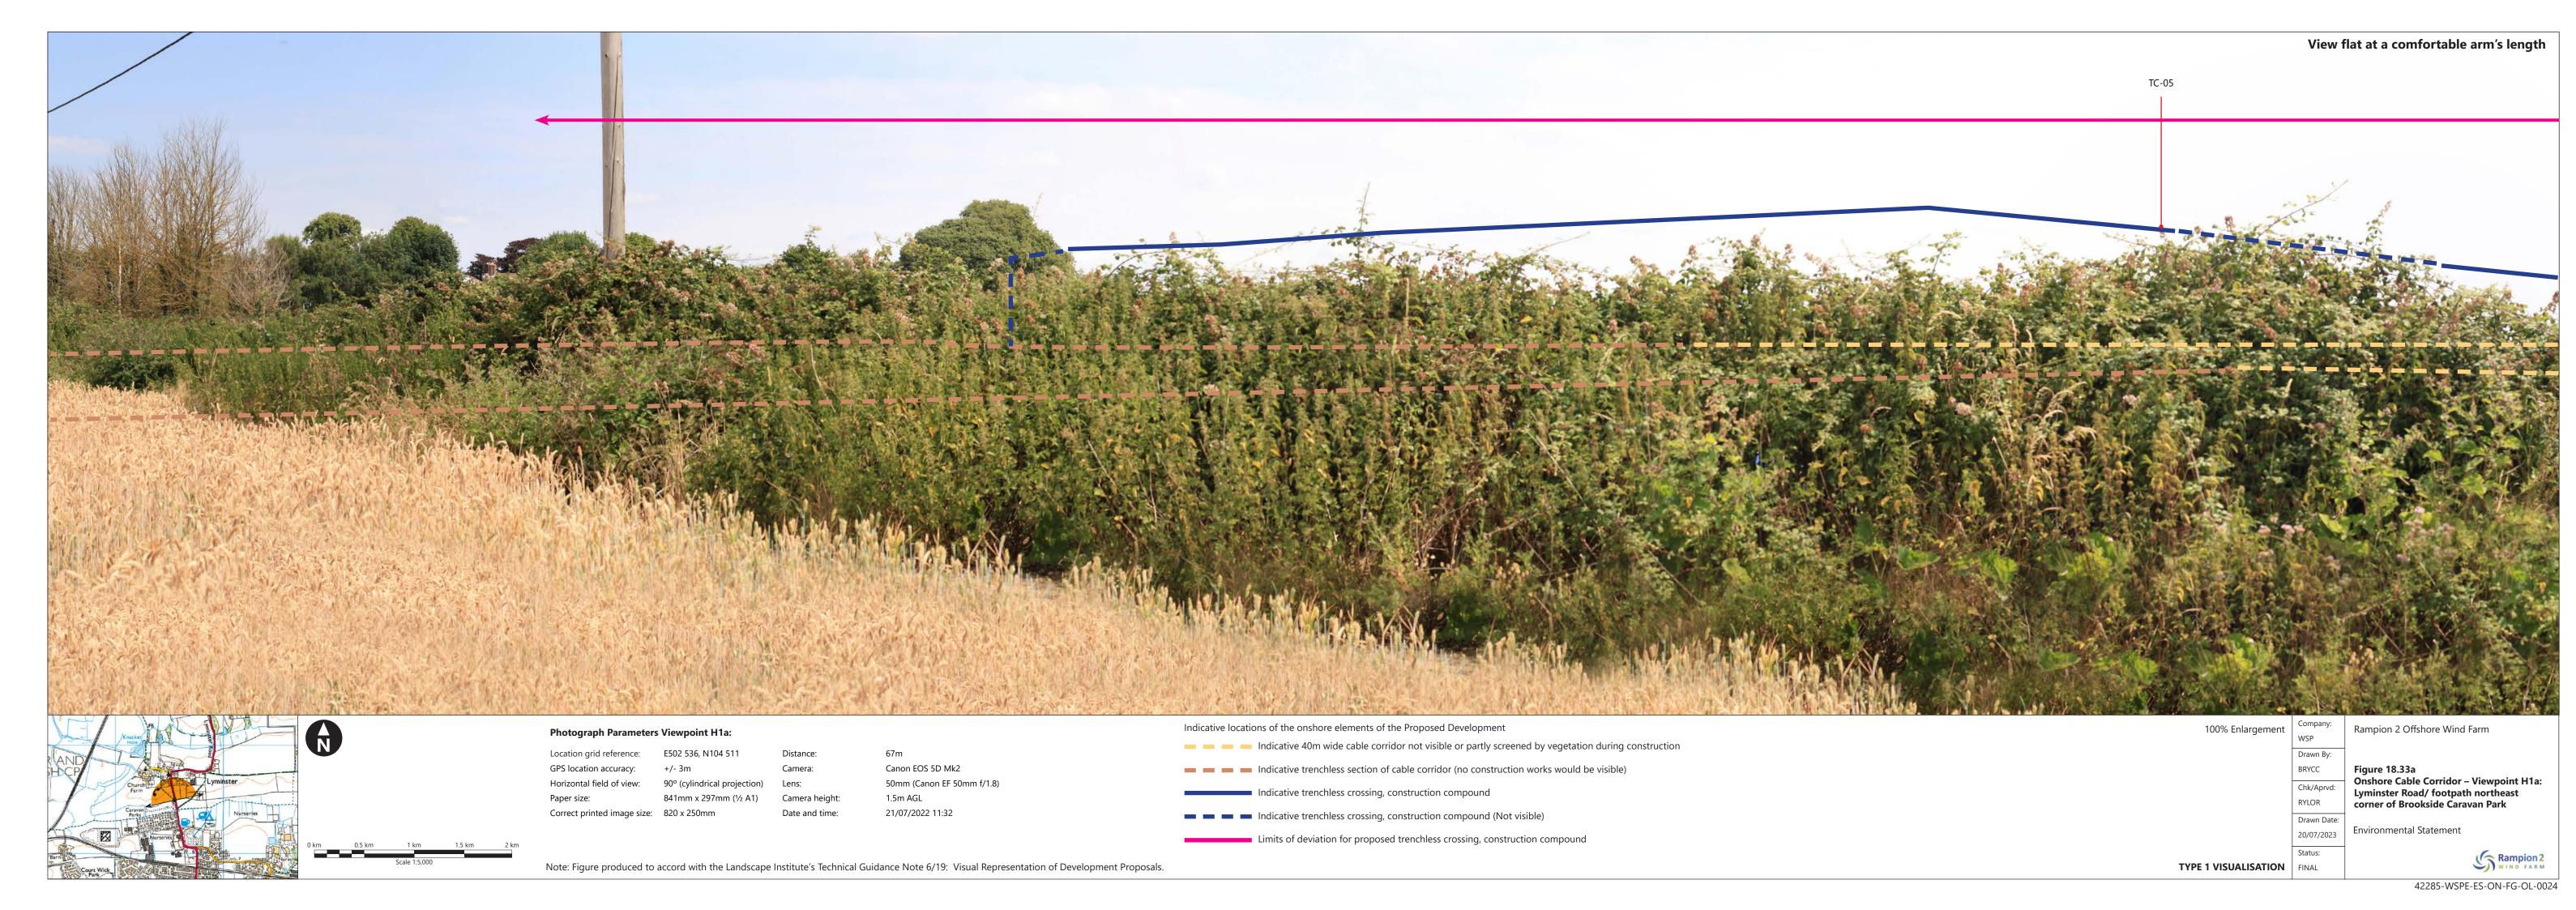

| Figure number   | Figure Title                                                                                                                        | APFP<br>number | Ecodoc<br>number | Revision | Revision<br>Date | Document<br>Part |
|-----------------|-------------------------------------------------------------------------------------------------------------------------------------|----------------|------------------|----------|------------------|------------------|
| Figure<br>18.33 | Onshore Cable<br>Corridor -<br>Viewpoint H1a:<br>Lyminster<br>Road/ footpath<br>northeast<br>corner of<br>Brookside<br>Caravan Park | 5 (2) (a)      | 004866328-<br>01 | A        | 04/08/2023       | Part 3 of 6      |
| Figure<br>18.34 | Onshore Cable<br>Corridor –<br>Viewpoint H1c:<br>Footpath south<br>of Lyminster<br>Nursery<br>Caravan &<br>Motorhome<br>Site        | 5 (2) (a)      | 004866329-<br>01 | A        | 04/08/2023       | Part 3 of 6      |
| Figure<br>18.35 | Onshore Cable<br>Corridor –<br>Viewpoint H1e:<br>PRoW 2202/1<br>north of<br>Calceto Lane                                            | 5 (2) (a)      | 004866330-<br>01 | A        | 04/08/2023       | Part 3 of 6      |
| Figure<br>18.36 | Onshore Cable<br>Corridor –<br>Viewpoint H2a:<br>PRoW 2200,<br>east of Poling<br>Street                                             | 5 (2) (a)      | 004866331-<br>01 | A        | 04/08/2023       | Part 3 of 6      |
| Figure<br>18.37 | Onshore Cable<br>Corridor –<br>Viewpoint H2b:<br>Bridleway<br>junction west<br>of Poling                                            | 5 (2) (a)      | 004866332-<br>01 | A        | 04/08/2023       | Part 3 of 6      |
| Figure<br>18.38 | Onshore Cable<br>Corridor –<br>Viewpoint H2c:<br>West of Decoy<br>Wood                                                              | 5 (2) (a)      | 004866333-<br>01 | A        | 04/08/2023       | Part 3 of 6      |