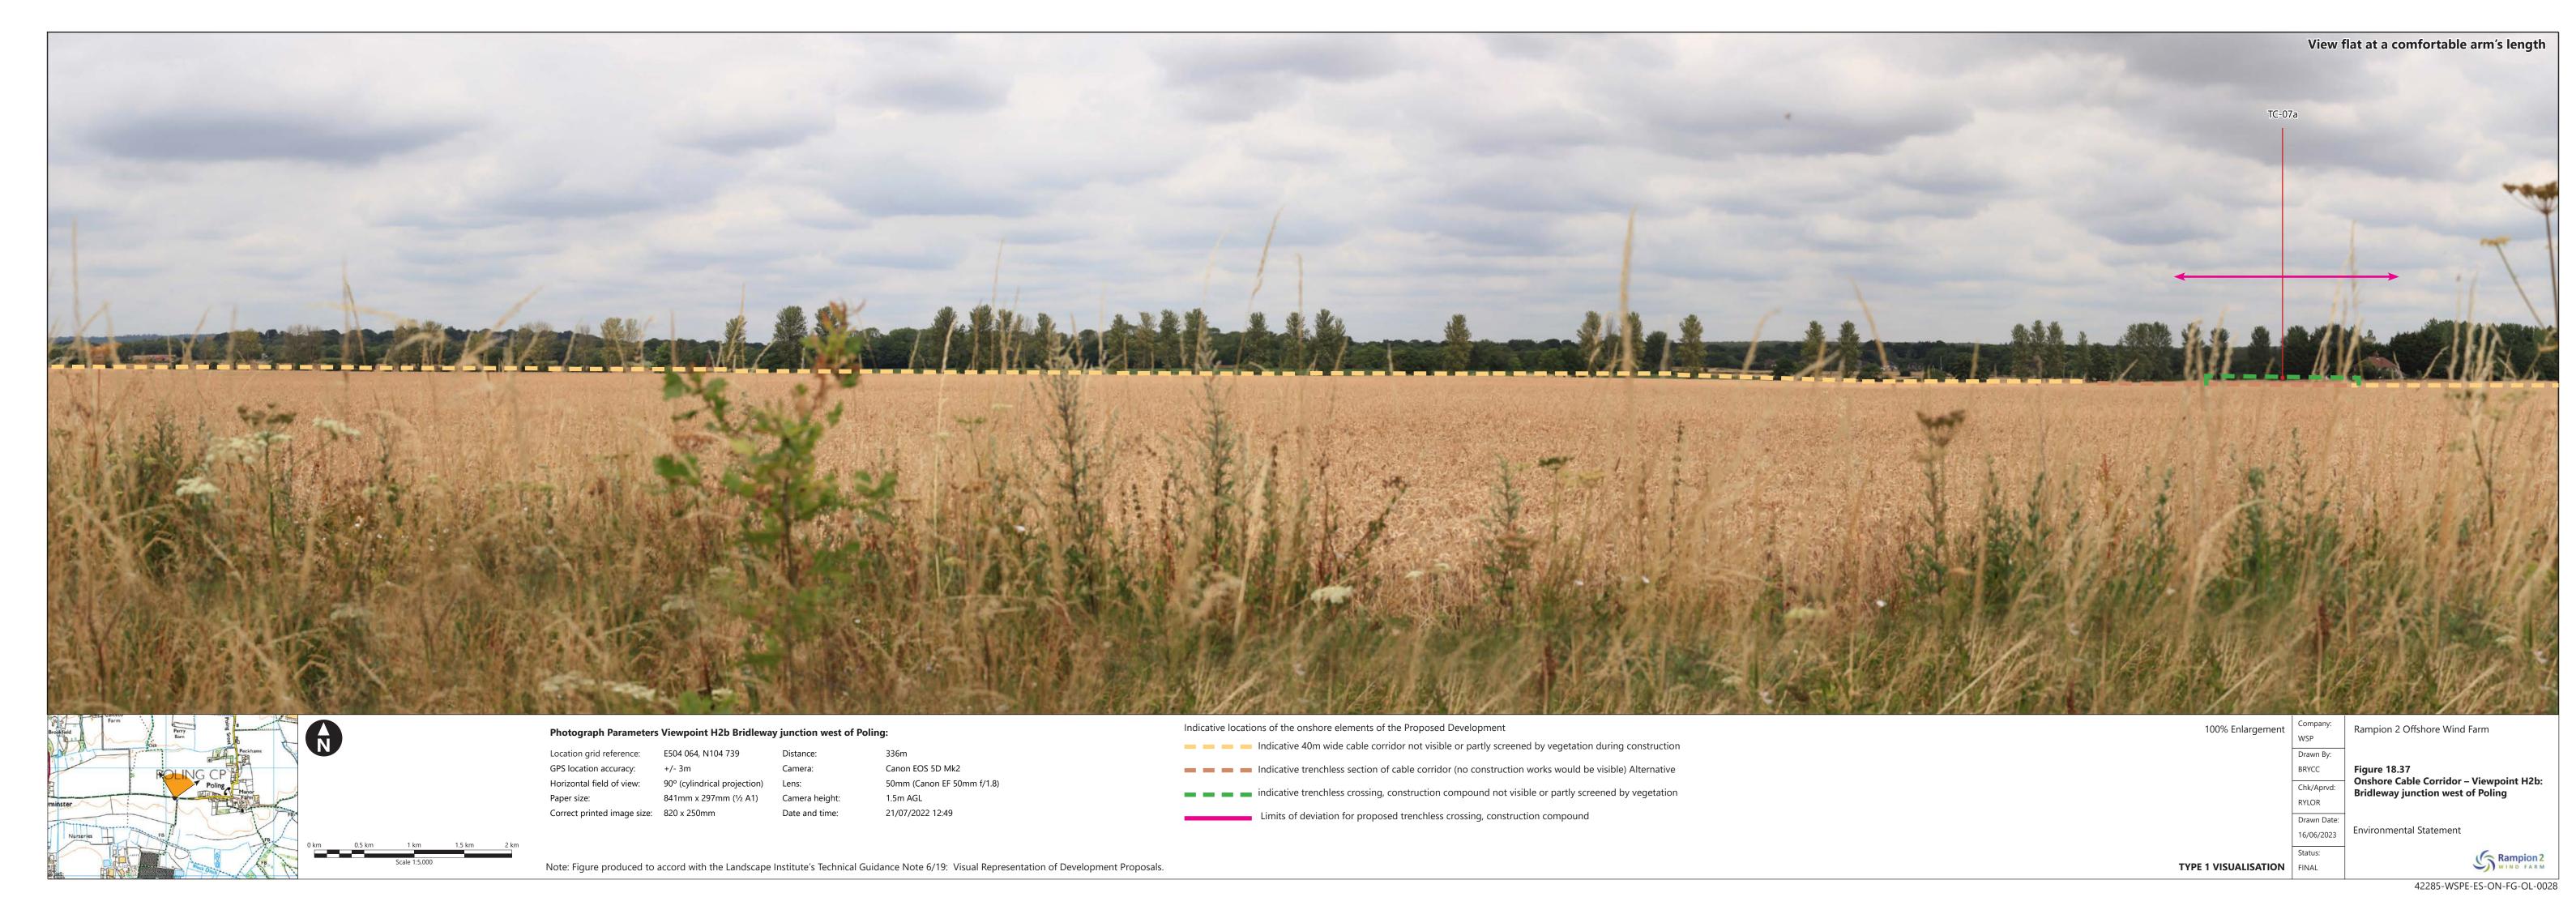

| Figure number   | Figure Title                                                                                                                        | APFP<br>number | Ecodoc<br>number | Revision | Revision<br>Date | Document<br>Part |
|-----------------|-------------------------------------------------------------------------------------------------------------------------------------|----------------|------------------|----------|------------------|------------------|
| Figure<br>18.33 | Onshore Cable<br>Corridor -<br>Viewpoint H1a:<br>Lyminster<br>Road/ footpath<br>northeast<br>corner of<br>Brookside<br>Caravan Park | 5 (2) (a)      | 004866328-<br>01 | A        | 04/08/2023       | Part 3 of 6      |
| Figure<br>18.34 | Onshore Cable<br>Corridor –<br>Viewpoint H1c:<br>Footpath south<br>of Lyminster<br>Nursery<br>Caravan &<br>Motorhome<br>Site        | 5 (2) (a)      | 004866329-<br>01 | A        | 04/08/2023       | Part 3 of 6      |
| Figure<br>18.35 | Onshore Cable<br>Corridor –<br>Viewpoint H1e:<br>PRoW 2202/1<br>north of<br>Calceto Lane                                            | 5 (2) (a)      | 004866330-<br>01 | A        | 04/08/2023       | Part 3 of 6      |
| Figure<br>18.36 | Onshore Cable<br>Corridor –<br>Viewpoint H2a:<br>PRoW 2200,<br>east of Poling<br>Street                                             | 5 (2) (a)      | 004866331-<br>01 | A        | 04/08/2023       | Part 3 of 6      |
| Figure<br>18.37 | Onshore Cable<br>Corridor –<br>Viewpoint H2b:<br>Bridleway<br>junction west<br>of Poling                                            | 5 (2) (a)      | 004866332-<br>01 | A        | 04/08/2023       | Part 3 of 6      |
| Figure<br>18.38 | Onshore Cable<br>Corridor –<br>Viewpoint H2c:<br>West of Decoy<br>Wood                                                              | 5 (2) (a)      | 004866333-<br>01 | A        | 04/08/2023       | Part 3 of 6      |